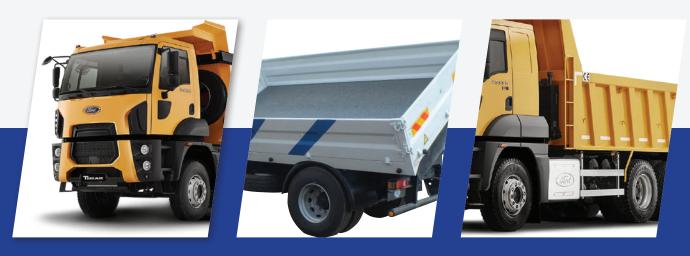

# DUMP TRUCKS

For any construction project, you need a sturdy companion: one that can handle the heaviest loads with ease and adapt to any work site. From all-wheel drive tippers to concrete mixers and pumps, TIMAK offer a range of trucks that you cannot do without.

#### Standard Features

Vehicle Carrying Capacity: 7500 kg – 32000 kg

Opening the Back Cover: Mekanik / Hydraulic

Tipper Capacity: 4 m3 -20 m3

Tipper Material: St-37 / St-52

Rear Cover Locks: Automatic

#### Optional Features

Hardox

Hydraulic Rear Door Operation

Side Door Open

Brenda system