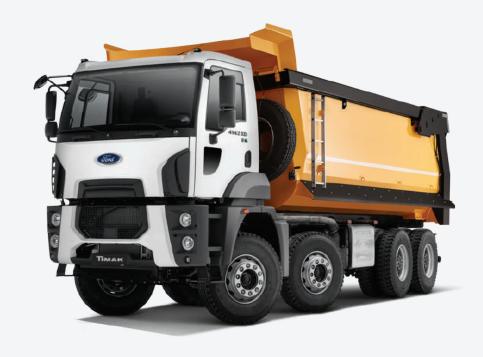

# DUMP TRUCKS

For any construction project, you need a sturdy companion: one that can handle the heaviest loads with ease and adapt to any work site. From all-wheel drive tippers to concrete mixers and pumps, TIMAK offer a range of trucks that you cannot do without.

#### Standard Features

Vehicle Carrying Capacity: 7500 kg – 32000 kg

Opening the Back Cover: Mekanik / Hydraulic

Tipper Capacity: 4 m3 -20 m3

Tipper Material: St-37 / St-52

Rear Cover Locks: Automatic