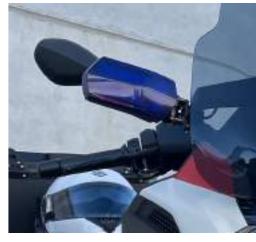

#### **Motorcycle Pole Light**

The telescopic tube has a blue warning light and rotates 360° degrees. There is a fennel located at the back of the engine, on their wing, on the other top of a telescopic. The length of the tube is 60 cm and adjustable.

#### **Front Warning Light**

In the engine there are 2 warning lights in the front part, under the mirrors, homologated for the engine.