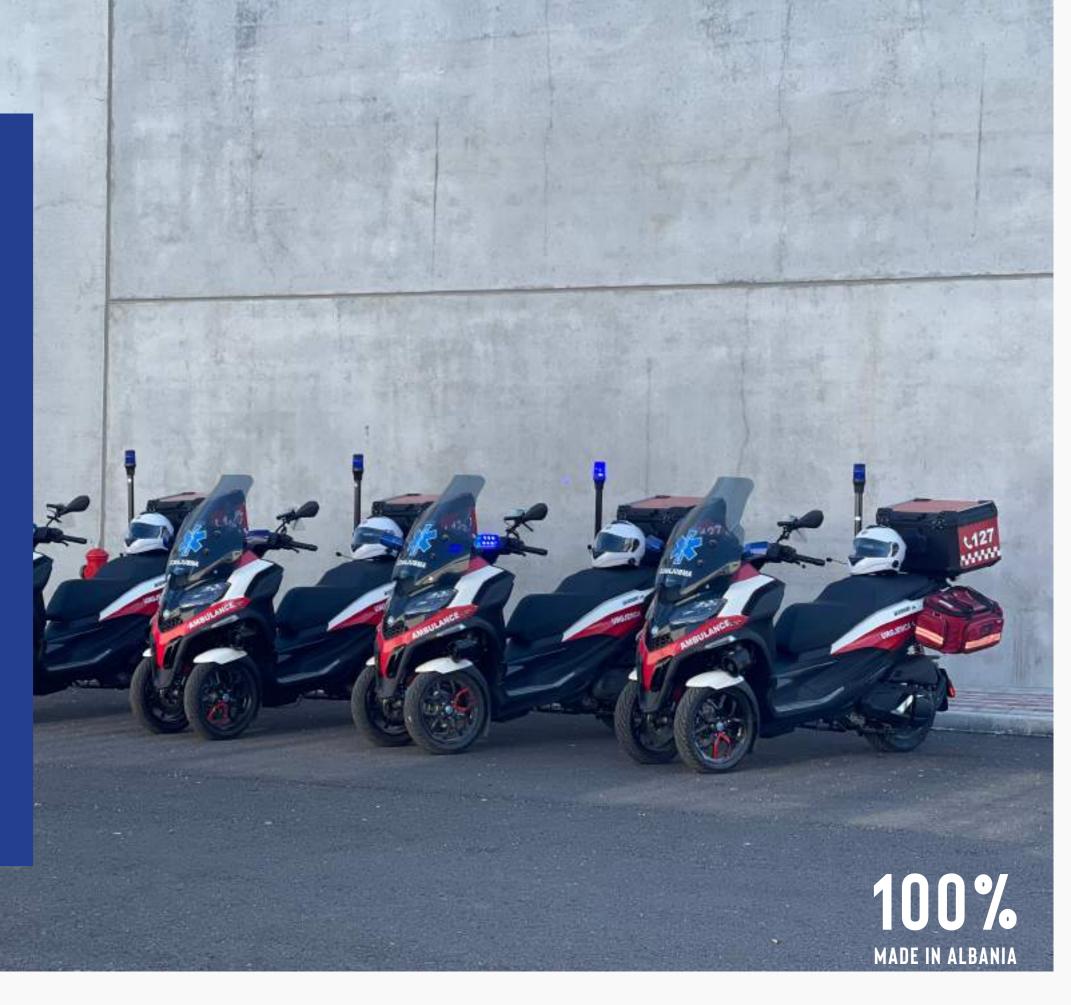

#### **Motorcycle Pole Light**

The telescopic tube has a blue warning light and rotates 360° degrees. There is a fennel located at the back of the engine, on their wing, on the other top of a telescopic. The length of the tube is 60 cm and adjustable.

#### **Front Warning Light**

In the engine there are 2 warning lights in the front part, under the mirrors, homologated for the engine.

#### Rear Warning Light

Voltage: 12VDC(10.5-15VDC)

Light source: 12 LEDs

LED Material: Polycarbonate (resistant to ul-

traviolet rays and shock)

LED color: White, blue, red, green. Lens color: Transparent, blue, red, green.

#### **Rear Suitcase**

This suitcase has a capacity of 45 liters, which is disassembled and is attached to the motor body with a fixing mechanism.

#### Space in the part below the saddle

Under the seat there is a convenient 45 liters of space.

4 Catalog TIMAK 5