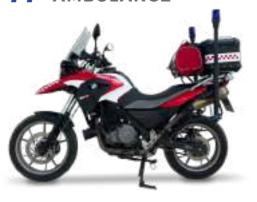

#### **Motorcycle Pole Light**

The telescopic tube has a blue warning light and rotates 360° degrees. There is a fennel located at the back of the engine, on their wing, on the other top of a telescopic. The length of the tube is 60 cm and adjustable.

#### **Front Warning Light**

In the engine there are 2 warning lights in the front part, under the mirrors, homologated for the engine.

#### **External adhesive coating**

Coated with high visibility phosphorescent adhesive. Design on demand.

#### Hand covers on the steering wheel

Waterproof and thermal material to ensure perfect protection at low temperatures.

#### **Modular Helmet**

With ABS System. It has a modern and aero-dynamic design. Interior in removable and washable hypoallergenic fabric. Removable sun protection glass integrated into the front of the helmet. Wide anti-scratch glass for protection from wind and atmospheric agents and with easy automatic closing mechanism. Ventilation for optimal air circulation. There are 2 helmets.

#### Kit support for smartphone

Easy to assemble, impact-resistant soft rubber cover with built-in connector for support and transparent waterproof cover.Rotate up to 90°.

#### Rear Warning Light

Voltage: 12VDC(10.5-15VDC)

Light source: 12 LEDs

LED Material: Polycarbonate (resistant to ul-

traviolet rays and shock)

LED color: White, blue, red, green. Lens color: Transparent, blue, red, green.

#### **Rear Suitcase**

This suitcase has a capacity of 45 liters, which is disassembled and is attached to the motor body with a fixing mechanism.

#### Protective cover for legs

Water resistant, modular and easily convertible according to weather conditions and with thermal material for protection in low temperatures and during movement.

#### Space in the part below the saddle

Under the seat there is a convenient 45 liters of space.

4 Catalog TIMAK 5