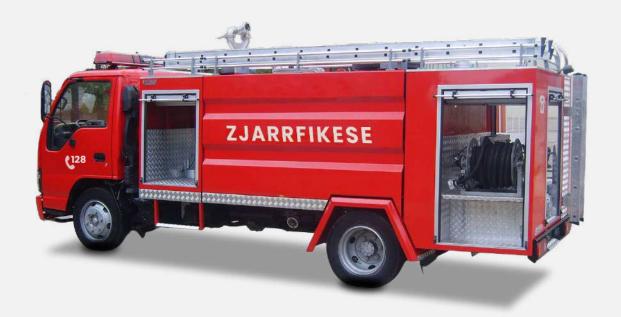

### TIMAK

## FIREFIGHTING

# SUPPORT TANKER

Efficiency in fire management and disaster response means rescuing people faster, improving the way fires are extinguished, providing more effective protection and ensuring more reliable recovery operations.