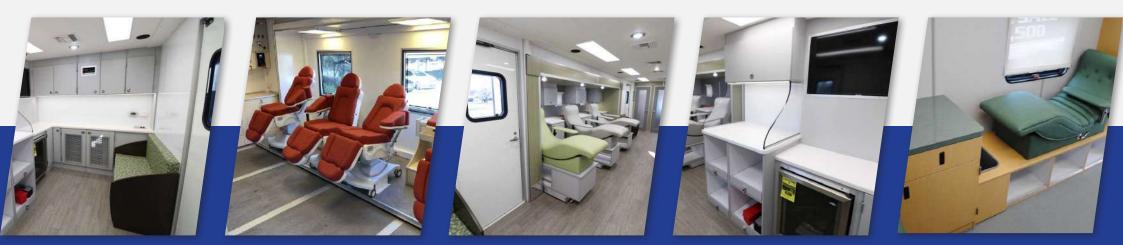

## MOBILE BLOOD COLLECTION VEHICLES

The Timak Mobile Blood Donation Vehicle will make BLOOD DONATION more convenient and easy for donors. The vehicle is equipped with one one blood donation area with four electrically controlled reclining donor bed which make the donation of blood easy and comfortable.

## Standard Features

| Ability to operate with mains power and generator                                                                          | Hot/cold air conditioner operated with 220 V mains power                                                        | 2 blood donor seats                                                                |
|----------------------------------------------------------------------------------------------------------------------------|-----------------------------------------------------------------------------------------------------------------|------------------------------------------------------------------------------------|
| Siren - Announce - lightbar, Control Device                                                                                | Ceiling and side panel coverings made of antibacteriostatic and hygienic feature ABS material.                  | Epoxy floor covering                                                               |
| Hygienic feature foamboard cupboards with<br>convenient chambers and a cabinet with<br>drawers used for devices in vehicle | <sup>1</sup> Table and foldable seat rotatable towards vehicle driving direction for healthcare staff operation | Convenient internal lighting with 220 VAC and 12 V DC fluorescent and spot lights. |
| 220 VAC and 12 VDC electrical com-<br>mand panel                                                                           |                                                                                                                 |                                                                                    |