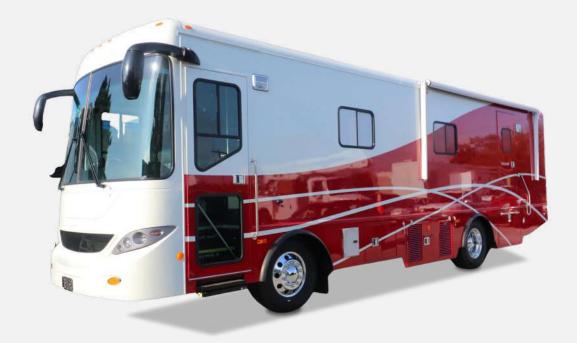

## MOBILE BLOOD COLLECTION VEHICLES

The Timak Mobile Blood Donation Vehicle will make BLOOD DONATION more convenient and easy for donors. The vehicle is equipped with one one blood donation area with four electrically controlled reclining donor bed which make the donation of blood easy and comfortable.