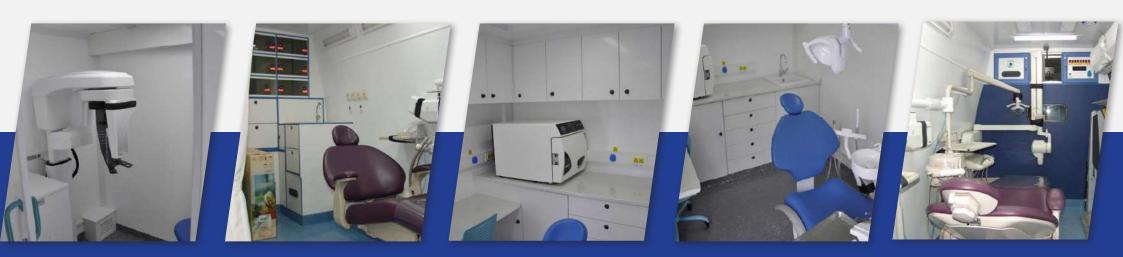

## Standard Features

| Lightbars at vehicle roof and warning lights at both side                         | Fresh and waste water containers (stain-<br>less steel)                                                             |
|-----------------------------------------------------------------------------------|---------------------------------------------------------------------------------------------------------------------|
| Projectors for rear area lighting Rectifier and high capacity invertor.           | Dental Unit (Patient Seat, Curing Unit, Reflector, Accessory Tray, Assistant Module, Infection Control System etc.) |
| 6 KW generator (having the capacity of operating all of the electrical systems).  | Amalgamator, Gleaming Device, Endosonic, Cavitron, Air Micromotor, Push Button Air Tribune etc.                     |
| Hot-Cold Air Conditioner (220 V)                                                  | Computerized Digital Dental Radiography                                                                             |
| Air curtain system over the side sliding door Vehicle type refrigerator (12 V DC) | Autoclave                                                                                                           |
| Electrical lift for disabled (handicapped) persons.                               | Apex locator                                                                                                        |
| Portable Oxygen Unit                                                              | Compressor                                                                                                          |