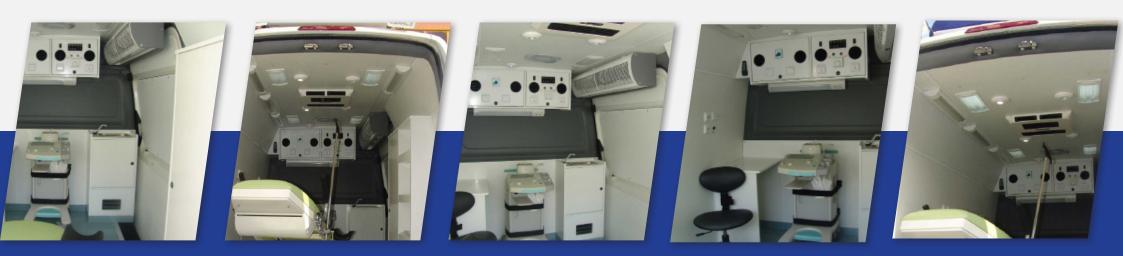

## Standard Features

Ability to operate with mains power and generator

Hot/cold air conditioner operated with 220 V mains power

Gynecological examination table and ultrasound device

Hygienic feature foamboard cupboards with convenient chambers and a cabinet with drawers used for devices in vehicle

Convenient internal lighting with 220 VAC and 12 V DC fluorescent and spot lights.

Siren -Announce - Lightbar Control Device

Ceiling and side panel coverings made of antibacteriostatic and hygienic feature ABS material

Epoxy floor covering

Powerful heater with room thermostat for patient compartment

220 VAC and 12 VDC electrical command panel