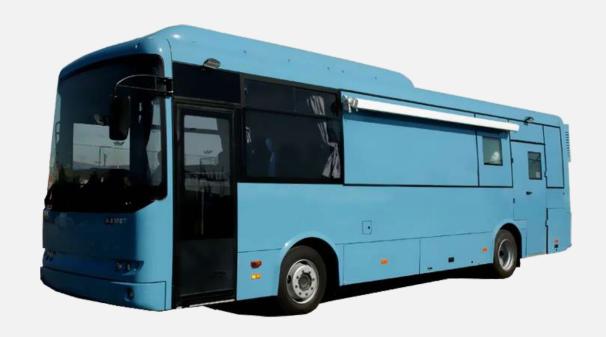

## MOBILE X RAY **VEHICLE**

Whether you want to mobilize your services for those in need during epidemics, disasters, or other crises, or you simply want to grow your organization and expand your reach across the nations, we can create medical vehicles customized your specific services.

## **SPECIFICATIONS**

It is built on trucks with a carrying capacity of 7 to 10 tons for the Mobile X-Ray truck. A chassis made of polyurethane material is made on the chassis truck.

The interior design of the chassis can be manufactured in desired features according to user demands. The interior design of our Mobile X-Ray truck in the pictures is designed according to the wishes of the Ukrainian users.