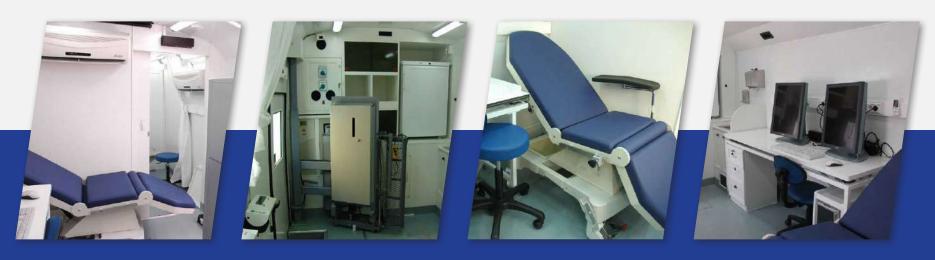

There are 3 sections in this design; X-Ray room, waiting and recording area, staff room.

X-Ray Room: Inside, there is also one X-ray device, electrical installation for X-ray device and X-ray generator, interior lighting, and lead coating to prevent radiation from emitting as well.

Waiting and Registration Part. There is one table, waiting for chairs, 220 Volt socket outlets in the desired amount, interior lighting, and electric control panel in order to provide controls of patients registered in this area.

Staffroom: There are armchairs for the rest of the staff, a table, kitchen counter, sink (hot and cold-water parts) refrigerator, overhead cabinets. There are also sufficient 220 Volt power outlets and interior lighting in the room.