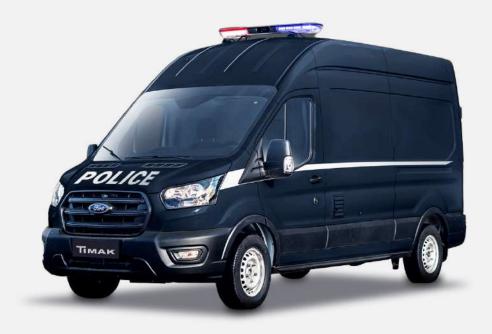

## TIMAK

## CSI VEHICLE

Our vehicles are built with plenty of space for the driver, front seat passengers, personal equipment and detainees. Their contemporary design can be customized to individual requirements and deliver everything our customers require.

Notes: Images are for illustrative purposes only and may appear different to the actual vehicle.