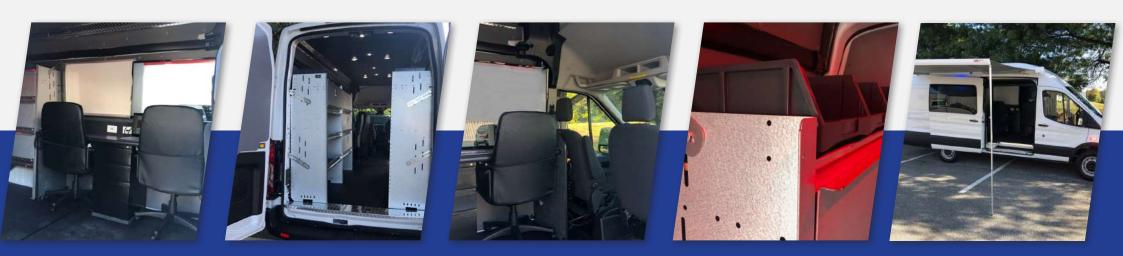

## **TECHNICAL SPECIFICATIONS**

## Standard Features

| Power awning                         | LED light poles                               |
|--------------------------------------|-----------------------------------------------|
| Sliding side entry                   | Custom aluminum cabinetry                     |
| Dual rear entry doors                | Adjustable shelving                           |
| Step bumper                          | Workstation with stainless counter top        |
| Emergency lighting and siren package | Magnetic dry erase white boards (2)           |
| LED scene lights                     | Dry erase writing surface on overhead cabinet |