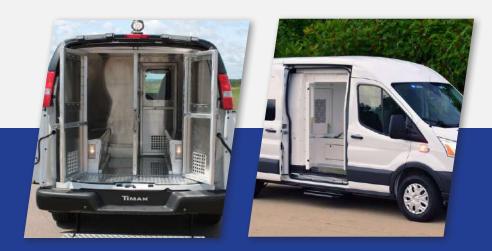

## PRIOSONER VANS

Our vehicles are built with plenty of space for the driver, front seat passengers, personal equipment and detainees. Their contemporary design can be customized to individual requirements and deliver everything our customers require.

## Standard Features

| Up to 12 prisoners, 3 guard  | Hidden camera and recording system            |
|------------------------------|-----------------------------------------------|
| Custom made inner decoration | Bullet proof glasse                           |
| Custom made isolation        | Safety panel between the prisoners and guards |