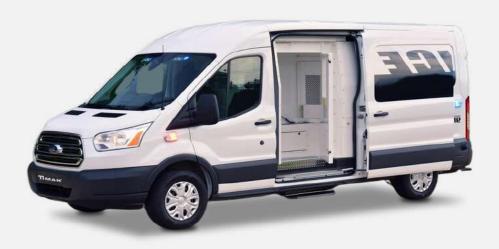

## PRIOSONER VANS

Our vehicles are built with plenty of space for the driver, front seat passengers, personal equipment and detainees. Their contemporary design can be customized to individual requirements and deliver everything our customers require.

## Standard Features

| Up to 12 prisoners, 3 guard  | Hidden camera and recording system            |
|------------------------------|-----------------------------------------------|
| Custom made inner decoration | Bullet proof glasse                           |
| Custom made isolation        | Safety panel between the prisoners and guards |