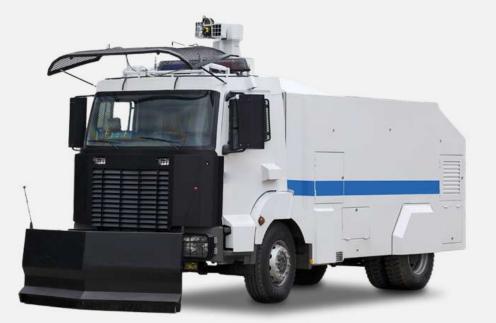

## RIOT CONTROL **VEHICLES**

Our vehicles are built with plenty of space for the driver, front seat passengers, personal equipment and detainees. Their contemporary design can be customized to individual requirements and deliver everything our customers require.

## Equipment System

| Cab positive pressure system                             | Ballistics hall protection                |
|----------------------------------------------------------|-------------------------------------------|
| Runflat                                                  | Ballistic window protection               |
| Vehicle full peripheral gas fogging                      | Front window cage protection              |
| Water screen (water cannon)                              | Front bulldozer                           |
| Rear camera system                                       | Front camera system                       |
| Lateral camera system                                    | Monitor camera system                     |
| Camera dvr                                               | Siren-announce device                     |
| Vehicle top nozzle system<br>Under vehicle nozzle system | All cameras include night division system |