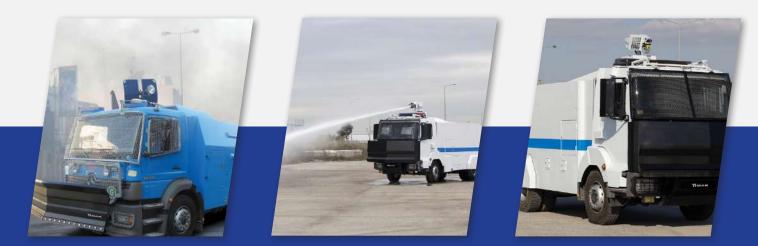

## Equipment System

| Cab positive pressure system                             | Ballistics hall protection                |
|----------------------------------------------------------|-------------------------------------------|
| Runflat                                                  | Ballistic window protection               |
| Vehicle full peripheral gas fogging                      | Front window cage protection              |
| Water screen (water cannon)                              | Front bulldozer                           |
| Rear camera system                                       | Front camera system                       |
| Lateral camera system                                    | Monitor camera system                     |
| Camera dvr                                               | Siren-announce device                     |
| Vehicle top nozzle system<br>Under vehicle nozzle system | All cameras include night division system |