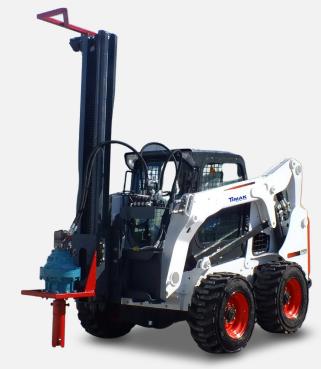

# DRILLING MACHINE

The increase in the demand for solar energy in recent years and the rapid growth in the sector have created the need for speed and precision in the installation of solar energy systems. TIMAK has developed solar pile drivers to meet this need in the sector. It is specially designed to be operated in large solar panel fields as easy to use, fast, high precision.

#### Standard Features

| Vtrack Rubber Tracks                                                                       | Hook for pile extraction                                   |
|--------------------------------------------------------------------------------------------|------------------------------------------------------------|
| Propotional command trough<br>8 levels                                                     | Transport dimensions 3.4x 2.0x 1.9                         |
|                                                                                            | Weight 3.7 ton                                             |
| Hydraulic oil heat exchanger                                                               | Grappling hooks for machine                                |
| DEUTZ diesel engine, air                                                                   | loading and unloading                                      |
| cooled,3 cylinders, 34 kW (HP<br>45.6) @2800rpm                                            | Column inclination both transverse and longitudinal +/- 15 |
| Hydraulic oil tank capacity 80 It and level indicator                                      | Maximum post dimension<br>160x120 mm                       |
| Hydraulic Hammer, INAN MAKI-<br>NA (Working Weight 490 kg,1060<br>Joule,500-900 beats/min) | Maximum Post Height 3.9m                                   |
|                                                                                            | Auxiliary coupling for attach-<br>ments                    |
| Diesel oil tank capacity 80 It                                                             |                                                            |