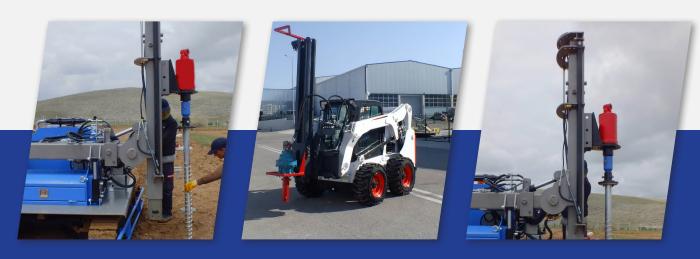

# DRILLING MACHINE

The increase in the demand for solar energy in recent years and the rapid growth in the sector have created the need for speed and precision in the installation of solar energy systems. TIMAK has developed solar pile drivers to meet this need in the sector. It is specially designed to be operated in large solar panel fields as easy to use, fast, high precision.

#### Standard Features

| Vtrack Rubber Tracks                                                                       | Hook for pile extraction                                   |
|--------------------------------------------------------------------------------------------|------------------------------------------------------------|
| Propotional command trough<br>8 levels                                                     | Transport dimensions 3.4x 2.0x 1.9                         |
|                                                                                            | Weight 3.7 ton                                             |
| Hydraulic oil heat exchanger                                                               | Grappling hooks for machine                                |
| DEUTZ diesel engine, air                                                                   | loading and unloading                                      |
| cooled,3 cylinders, 34 kW (HP<br>45.6) @2800rpm                                            | Column inclination both transverse and longitudinal +/- 15 |
| Hydraulic oil tank capacity 80 It and level indicator                                      | Maximum post dimension<br>160x120 mm                       |
| Hydraulic Hammer, INAN MAKI-<br>NA (Working Weight 490 kg,1060<br>Joule,500-900 beats/min) | Maximum Post Height 3.9m                                   |
|                                                                                            | Auxiliary coupling for attach-<br>ments                    |
| Diesel oil tank capacity 80 It                                                             |                                                            |