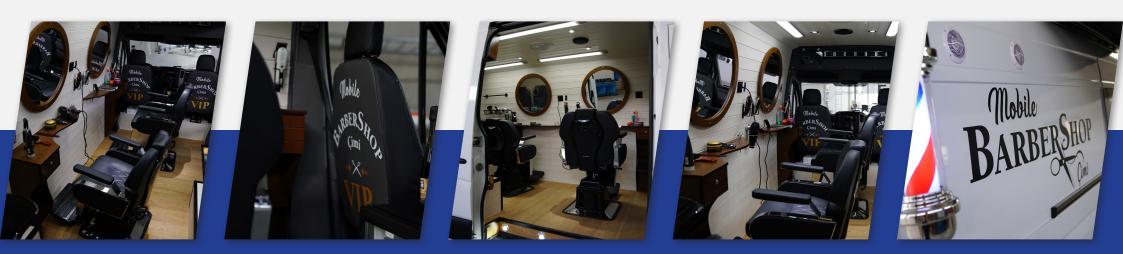

## MOBILE BARBER SHOP

Everyone's different, so make your vehicle as unique as your adventures. Our special vehicles are a result of superior workmanship: custom-built by hand, with every detail unique to the individual customer.

## Standard Features

| Wastewater tank 80 lt                                                                | Audio box on the ceiling                          |
|--------------------------------------------------------------------------------------|---------------------------------------------------|
| 12V Water pump                                                                       | External electrical input 220v                    |
| Thermal insulation                                                                   | Solar panel 275 Watt                              |
| Drawer                                                                               | Battery (Battery Gel) 100 Ah                      |
| Toilet shower area                                                                   | Inverter 1500 Watt                                |
| Heater                                                                               | Battery Control Unit                              |
| Air Conditioner                                                                      | Cable and Solar Connector                         |
| 12V faucet with shower head                                                          | Small refrigerato                                 |
| TV                                                                                   | Epoxy floor covering                              |
| Outer tent                                                                           | Double seats for waiting                          |
| Coating the van with mdf<br>material                                                 | Solar panel stand (installed on the caravan roof) |
| Cable and panel of marine refrac-<br>tory electrical installations<br>head wash sink | LED lamps (4 pieces) and fluorescent lighting     |
|                                                                                      |                                                   |