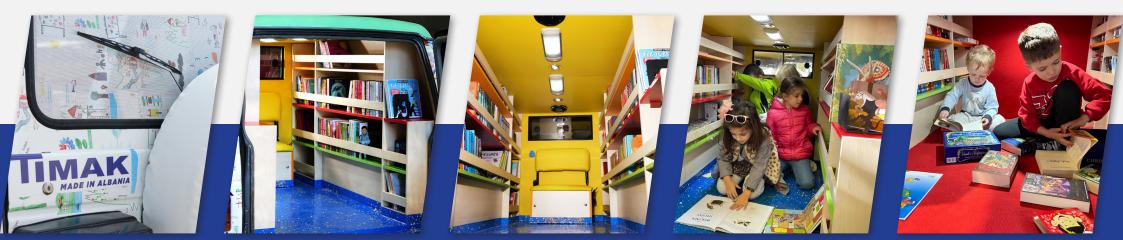

## **General Specifications**

| Inverter 2000 Watt                                           | Battery 105 Amper                        |
|--------------------------------------------------------------|------------------------------------------|
| Grill on the ceiling                                         | 1000W Full Sinus Smart Invertor          |
| The interior of the Mobile library                           | Epoxy floor covering                     |
| Outdoor tent                                                 | Logo of all vehicle                      |
| Bookcases, cabinets and acces-<br>sories for books           | Audio box on the ceiling or out-<br>side |
| LED lamps (2 pieces) and fluo-<br>rescent lighting (2 pieces |                                          |