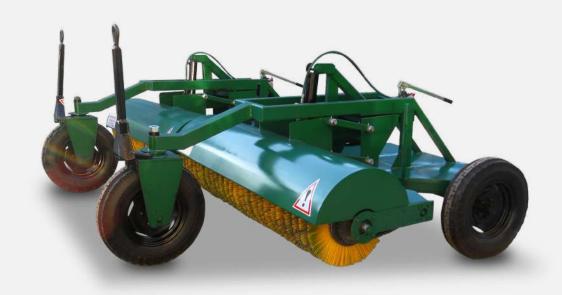

## PULL BEHIND SWEEPER

Water Tanker is designed to transport and transfer water for the purpose of drinking or use. Drinking water distribution, highway cleaning with pressurized water or fire fighting can be given as examples to areas of use. It can transfer the water in its tank with the help of a hydraulic pump.

## Standard Features

| Width:               | From 2000 mm to 2500 mm     |
|----------------------|-----------------------------|
| Brush Diameter:      | 600 mm                      |
| Brush Material:      | 50% Polyurethane, 50% Steel |
| Water Tank Capacity: | From 250 lt to 300 lt       |
| Remote Control:      | Electronic from the cabin   |