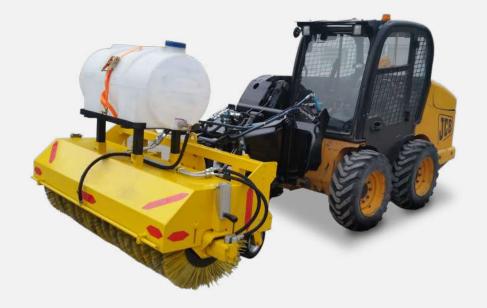

## TRACTOR

Water Tanker is designed to transport and transfer water for the purpose of drinking or use. Drinking water distribution, highway cleaning with pressurized water or fire fighting can be given as examples to areas of use. It can transfer the water in its tank with the help of a hydraulic pump.

## Standard Features

| Width:               | From 2000 mm to 2500 mm     |
|----------------------|-----------------------------|
| Brush Diameter:      | 600 mm                      |
| Brush Material:      | 50% Polyurethane, 50% Steel |
| Water Tank Capacity: | From 250 lt to 300 lt       |
| Remote Control:      | Electronic from the cabin   |