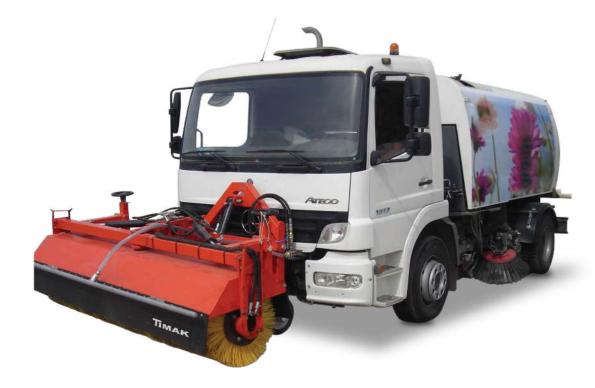

## **TRUCK**

Water Tanker is designed to transport and transfer water for the purpose of drinking or use. Drinking water distribution, highway cleaning with pressurized water or fire fighting can be given as examples to areas of use. It can transfer the water in its tank with the help of a hydraulic pump.

## Standard Features

| Width:               | From 2000 mm to 2500 mm     |
|----------------------|-----------------------------|
| Brush Diameter:      | 600 mm                      |
| Brush Material:      | 50% Polyurethane, 50% Steel |
| Water Tank Capacity: | From 250 lt to 300 lt       |
| Remote Control:      | Electronic from the cabin   |