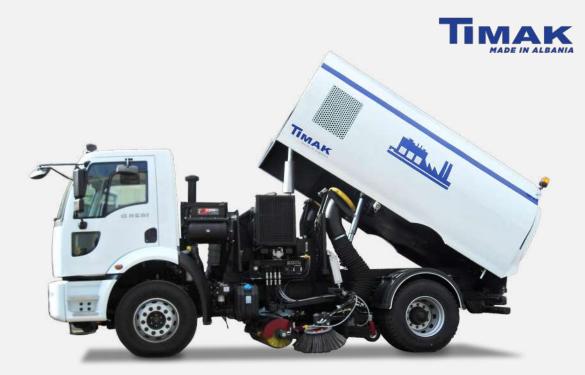

## SUMMER MAINTENANCE VACUUM SWEEPER

Water Tanker is designed to transport and transfer water for the purpose of drinking or use. Drinking water distribution, highway cleaning with pressurized water or fire fighting can be given as examples to areas of use. It can transfer the water in its tank with the help of a hydraulic pump.

## Standard Features

| Spare Engine Power    | 2500 rpm - 85 hp                       |
|-----------------------|----------------------------------------|
| Engine Type           | 4 cylinder, turbo diesel, water cooled |
| Burshing Capacity     | 3908 сс.                               |
| Valibre / Brushing    | 104 x 115 mms                          |
| Garbage Tank Capacity | Between 3 m3 - 8 m3                    |
| Side Brushes          | 78 cms diameter stainless steel        |
| Middle Brush          | 400 mms diameter propylene             |
| Water Tank Capacity   | 500 - 1800 lt.                         |
| Brushing Width        | 2200 mms.                              |