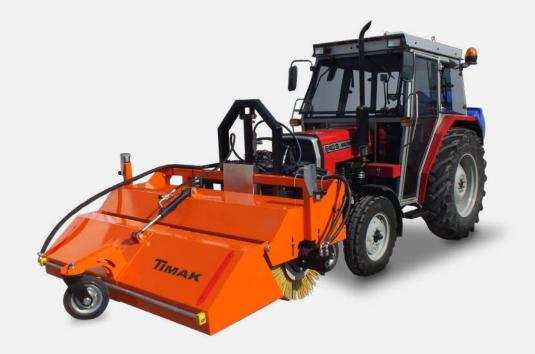

## WASTE **COLLECTOR**

Water Tanker is designed to transport and transfer water for the purpose of drinking or use. Drinking water distribution, highway cleaning with pressurized water or fire fighting can be given as examples to areas of use. It can transfer the water in its tank with the help of a hydraulic pump.

## Standard Features

| Width:               | From 2000 mm to 2500 mm     |
|----------------------|-----------------------------|
| Brush Diameter:      | 600 mm                      |
| Brush Material:      | 50% Polyurethane, 50% Steel |
| Water Tank Capacity: | From 250 lt to 300 lt       |
| Remote Control:      | Electronic from the cabin   |