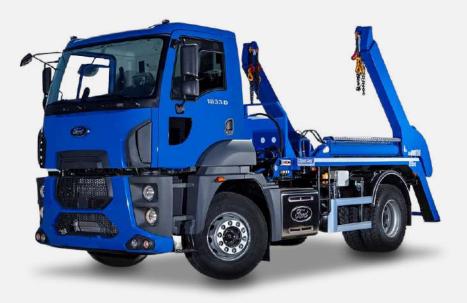

#### WASTE MANAGEMENT

# SKID Loader

It is designed for the daily transport of garbage. It prevents the spread of waste and avoid odors and avoid pollution second time extracted from contaminated water.

Notes: Images are for illustrative purposes only and may appear different to the actual vehicle.