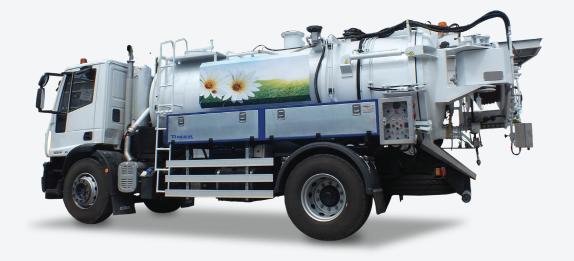

# CANAL JETTING VEHICLE

TIMAK pressure/vacuum trucks are perfect for day-to-day suction, discharge and transportation activities, general industrial cleaning or for use in the (petro)chemical industry and in refineries.

#### Standard Features

| Туре                        | Canal Jetting Vehicle                         |
|-----------------------------|-----------------------------------------------|
| Tank Volume                 | 3.000 lt. – 10.000 lt.                        |
| Clean Water Tank Material   | 304 & 316 Cr-Ni                               |
| Tail Gate                   | Full hydraulic                                |
| Water pump                  | 100 bar – 250 bar                             |
| Pump Flowrate               | 150 lt/dk. – 425 lt/dk.                       |
| Pressure regulator          | Pneumatic                                     |
| Main Hose Reel              | Hydraulic 60-200 mt. Hose Length              |
| Secondary Hose Reel         | Manual or Hydraulic 60-100 mt.<br>Hose Length |
| Manhole/Wheel Lifting Crane | 250 & 400 kg. capacity                        |