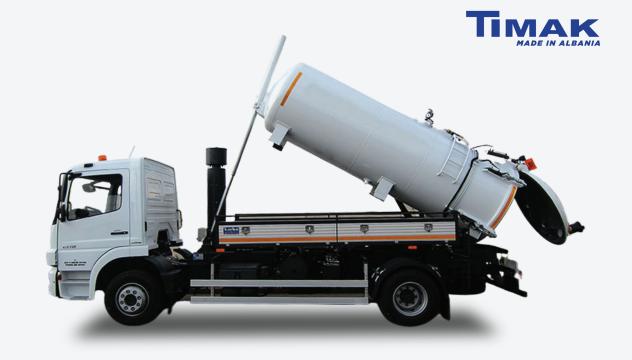

# VACUUM TRUCK

TIMAK pressure/vacuum trucks are perfect for day-to-day suction, discharge and transportation activities, general industrial cleaning or for use in the (petro)chemical industry and in refineries.

Notes: Images are for illustrative purposes only and may appear different to the actual vehicle.

#### Standard Features

| Tank Capacity          | 3000 Lt -13000 Lt                        |
|------------------------|------------------------------------------|
| Tank Material          | Carbon steel                             |
| Vacuum Pump Capacity   | 300-850 m3/h - 700-6500 m3/h             |
| Opening the Back Cover | Mechanical with Hand Pump                |
| Rear Cover Locks       | Mechanical flywheel type                 |
| Valves                 | Mechanical Discharge and Intake          |
|                        | Valves                                   |
| Cabinets               | On both sides of the tank along the tank |