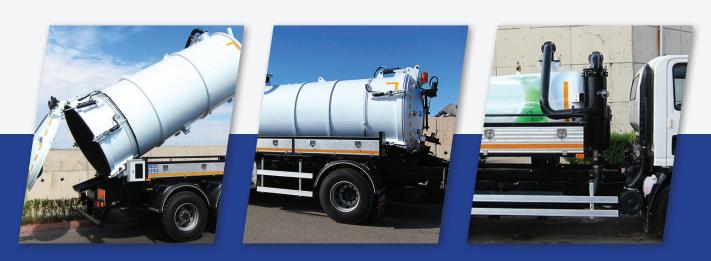

Notes: Images are for illustrative purposes only and may appear different to the actual vehicle.

#### Standard Features

| Tank Capacity          | 3000 Lt -13000 Lt                        |
|------------------------|------------------------------------------|
| Tank Material          | Carbon steel                             |
| Vacuum Pump Capacity   | 300-850 m3/h - 700-6500 m3/h             |
| Opening the Back Cover | Mechanical with Hand Pump                |
| Rear Cover Locks       | Mechanical flywheel type                 |
| Valves                 | Mechanical Discharge and Intake          |
|                        | Valves                                   |
| Cabinets               | On both sides of the tank along the tank |

### Standard Accessories

2 Cylindrical Type Top Lamp

1 Projector

1 Coupling Spanners

## **Optional Accessories**

Stainless Steel Tank

Hydraulic Tank Lifting

980 m3 / h Capacity Vacuum Pump

Pneumatic Suction

Pneumatic Discharge Van

Hydraulic Rear Door Locks

Hydraulic-Electric Crane