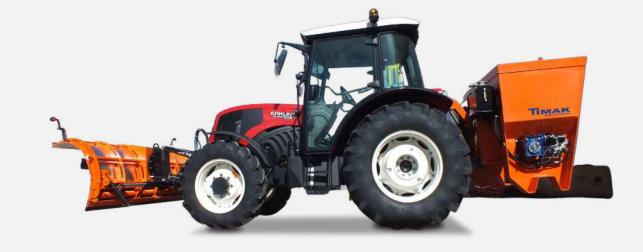

## WINTER MAINTENANCE

## TRACTOR

Designed to get the most versatilit from a single vehicle. Winter services operations play an important role inensuring that highway networks are safe and available during adverse weather conditions

## Standard Features

| Discharge:      | Helix System                  |
|-----------------|-------------------------------|
| Capacity:       | 2-6 m                         |
| Spreader width: | From 2 m to 4 m               |
| Propeller:      | Polyurethane Material         |
| Propeller Work: | Hydraulic Motor With          |
| Remote Control: | Electronic from the cabinrial |
| Parking:        | Quadruped                     |