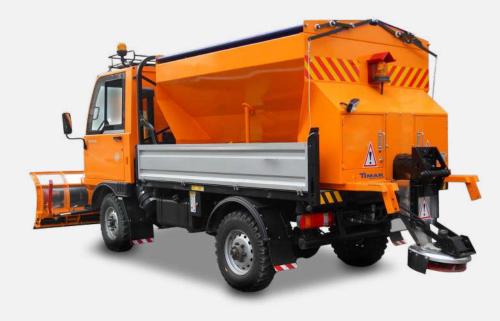

## **TRUCK**

Designed to get the most versatilit from a single vehicle. Winter services operations play an important role inensuring that highway networks are safe and available during adverse weather conditions

## Standard Features

| Models:          | TMK-KK-3/4/5/6/7/8/9                  |
|------------------|---------------------------------------|
| Capacity:        | From 3 m3 to 9 m3                     |
| Discharge:       | Catterpillar track, Helix System      |
| Spreader width:  | From 2 m to 8 m                       |
| Propeller:       | Polyurethane Material, Stainless Stee |
| Propeller Worlc: | Hydraulic Motor With                  |
| Remote Control:  | Electronic from the cabinrial         |
| Parking:         | 4-foot (Quadruped)                    |
| Optional:        | Solution tank                         |