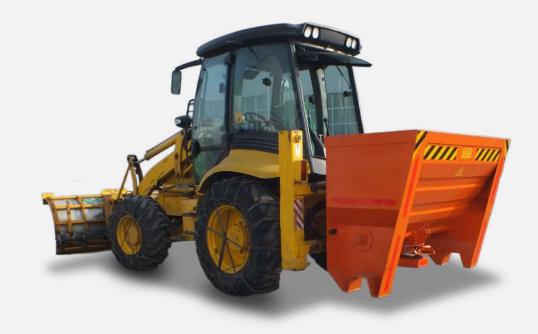

## BACKHOE

# LOADER

Designed to get the most versatilit from a single vehicle. Winter services operations play an important role inensuring that highway networks are safe and available during adverse weather conditions

### Standard Features

| Discharge:      | Helix System                  |
|-----------------|-------------------------------|
| Capacity:       | From 1 m3 to 1.5 m3           |
| Spreader width: | From 2 m to 4 m               |
| Propeller:      | Polyurethane Material         |
| Propeller Work: | Hydraulic Motor With          |
| Remote Control: | Electronic from the cabinrial |
| Parking:        | Quadruped                     |