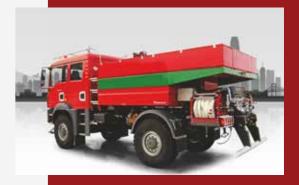

#### **TECHNICAL SPECIFICATIONS**

Standard Features

High strength steel chassis

Driver and two front passen-

Foldable ladder

100 - 500L foam tank

Aluminium shutter accessory shelves

Fire & rescue equipment

2000 - 8000 Lwater tank

ECE compliant reflective markings

Aluminium diamond plate floor

#### **Optional Features**

Exterior decals

Reverse gear buzzer

Reversing camera

Heavy duty ratchet and straps

Emergency warning lights

PA siren announce device

To us, each apparatus is a unique piece of equipment that deserves the utmost attention. Each truck receives close inspection during production and on the showroom floor.