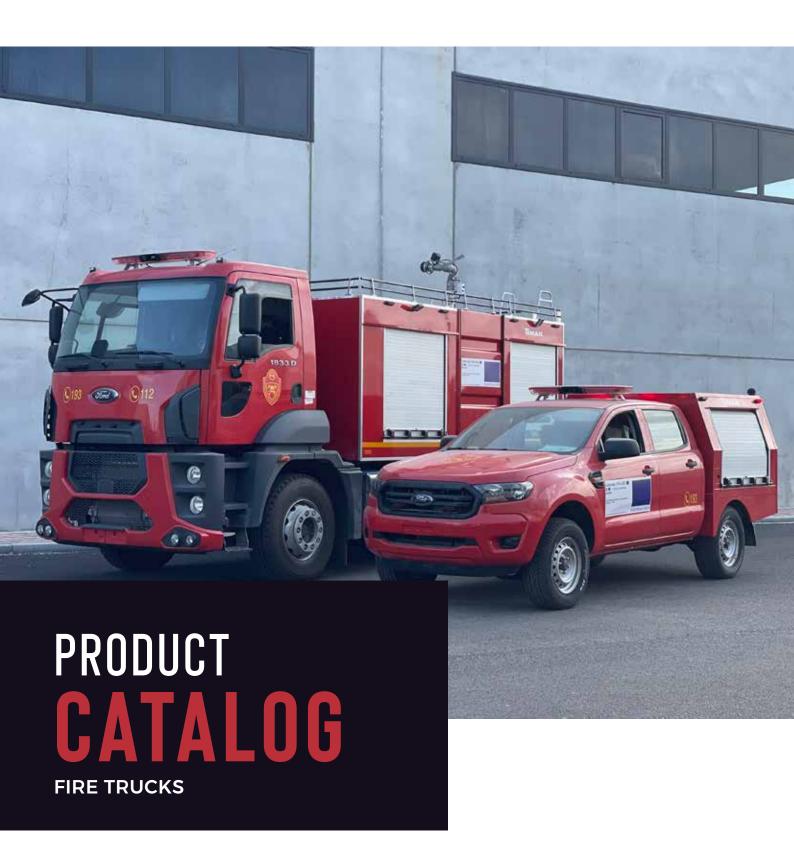

# EMERGENCY VEHICLES FIRE TRUCKS

TIMAK vehicles are always on hand when things start getting hot. Ergonomic cabs, low-consumption common-rail engines, emergency gearboxes with performance-oriented gearshift logic specifically for emergency services vehicles and innovative technologies combine exceptional reliability with exemplary environmental sustainability.

2 TIMAK Catalogue TIMAK Catalogue 3