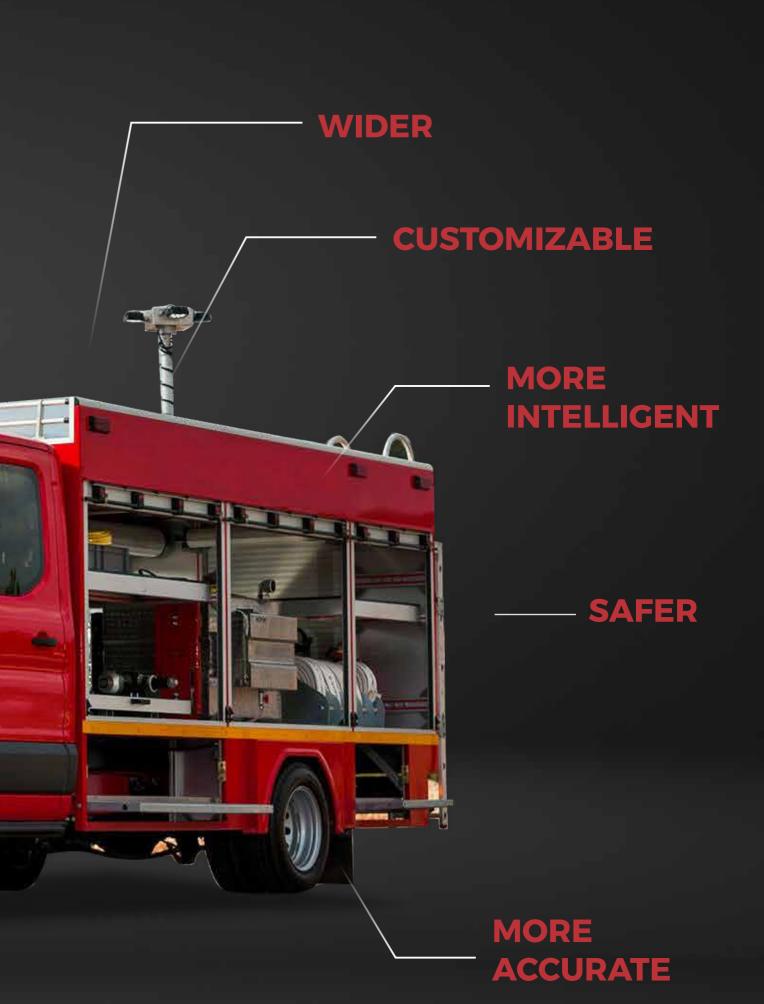

#### **TECHNICAL SPECIFICATIONS**

Standard Features

High strength steel chassis

Driver and two front passen-

Foldable ladder

100 - 500L foam tank

Aluminium shutter accessory shelves

Fire & rescue equipment

2000 - 8000 Lwater tank

ECE compliant reflective markings

Aluminium diamond plate floor

#### **Optional Features**

Exterior decals

Reverse gear buzzer

Reversing camera

Heavy duty ratchet and straps

Emergency warning lights

PA siren announce device

To us, each apparatus is a unique piece of equipment that deserves the utmost attention. Each truck receives close inspection during production and on the showroom floor.