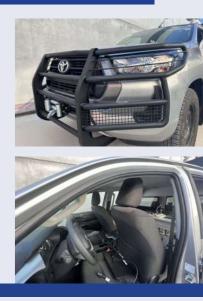

#### **Standard Features**

- Vehicle armor opaque
- Rear gunner compartment
- Under body protection
- Cooling pack protection

### **Standard Features**

- Structurally reinforced doors and uprated steel hinges
- Roof: Standard EN 1522, level
- The body of vehicle is
- Bullet resistant glass protected toBS EN 1063 level BR6
- Transparent areas: Standard EN 1063, level BR 6 (7.62 x 51

### **Standard Features**

- Front window cage protection
- Ballistics hall & window
- Cab positive pressure system
- Rear, front & lateral camera

TIMAK Catalogue 5