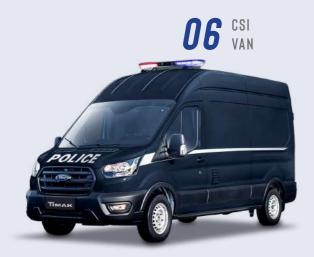

level FB6.

mm).

protection Runflat Water screen Front bulldozer Siren-announce device

system

Notes: Images are for illustrative purposes only and may appear different to the actual vehicle.









purpose!

#### LAW ENFORCEMENT

#### **Standard Features**

- Vehicle armor opaque
- Rear gunner compartment
- Under body protection
- Cooling pack protection



### **Standard Features**

- Structurally reinforced doors and uprated steel hinges
- Roof: Standard EN 1522, level
- The body of vehicle is
- Bullet resistant glass protected toBS EN 1063 level BR6
- Transparent areas: Standard EN 1063, level BR 6 (7.62 x 51





### **Standard Features**

- Front window cage protection
- Ballistics hall & window
- Cab positive pressure system
- Rear, front & lateral camera



TIMAK Catalogue 5



#### **Standart Features**

Sliding side entry Emergency lighting and siren package

Step bumper Adjustable shelving

Dual rear entry doors

Custom aluminum cabinetry

LED scene lights

LED light poles

## **07** PRISONER VAN



### **Standart Features**

Up to 12 prisoners, 3 guard Safety panel between the prisoners and guards Bullet proof glasses Hidden camera and recording system Custom made isolation & decoration

## hydraulic gro Bar to protect two rubber st Manual trans winch **D9** LIFT AWAY SPIDER TOW TRUCK

Platform Lifting cran



Notes: Images are for illustrative purposes only and may appear different to the actual vehicle.

#### LAW ENFORCEMENT



### **Standart Features**

| Deck entirely aluminium                        | Two rear stabilisers