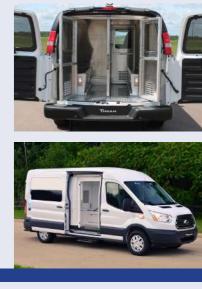

#### **Standart Features**

Sliding side entry Emergency lighting and siren package

Step bumper Adjustable shelving

Dual rear entry doors

Custom aluminum cabinetry

LED scene lights

LED light poles

## **07** PRISONER VAN

### **Standart Features**

Up to 12 prisoners, 3 guard Safety panel between the prisoners and guards Bullet proof glasses Hidden camera and recording system Custom made isolation & decoration