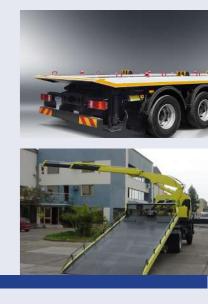

## hydraulic gro Bar to protect two rubber st Manual trans winch **D9** LIFT AWAY SPIDER TOW TRUCK

Platform Lifting cran

Notes: Images are for illustrative purposes only and may appear different to the actual vehicle.

### **Standart Features**

| Deck entirely aluminium                        | Two rear stabilisers                                    |
|------------------------------------------------|---------------------------------------------------------|
| Hydraulic system with electro hydraulic group  | Two hydraulic cylinders<br>with security locks for lift |
| Bar to protect the cabin with two rubber stops | Integrated wheel arches with mud guards                 |
| Manual translation of the winch                | Slide and tilt welded alumini-<br>um load deck          |