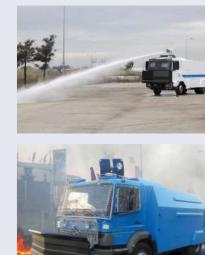

Intercom

**04** ARMOURED VEHICLE

Opaque armor: Standard EN 1522, level FB6.

mm).

protection Runflat Water screen Front bulldozer Siren-announce device

system

Notes: Images are for illustrative purposes only and may appear different to the actual vehicle.