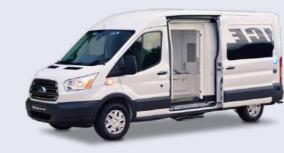

#### **Standart Features**

Sliding side entry Emergency lighting and siren package

Step bumper Adjustable shelving

Dual rear entry doors

Custom aluminum cabinetry

LED scene lights

LED light poles