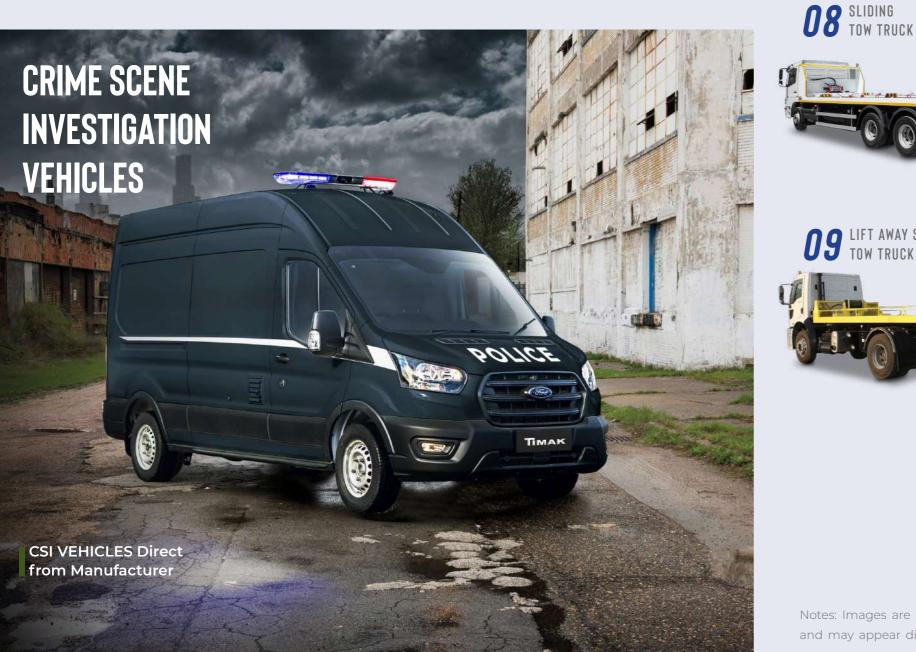

## LAW ENFORCEMENT **VEHICLES**

#### DESIGNED TO HELP PROTECT AND SERVE

When the goal is to protect and serve, the TI-MAK police vehicles answer the call. They come fully equipped with many of the power, technology, safety and security features necessary to help keep your officers safe, sound and secure, from shift to shift.

Our vehicles are built with plenty of space for the driver, front seat passengers, personal equipment and detainees. Their contemporary design can be customized to individual requirements and deliver everything our customers require.