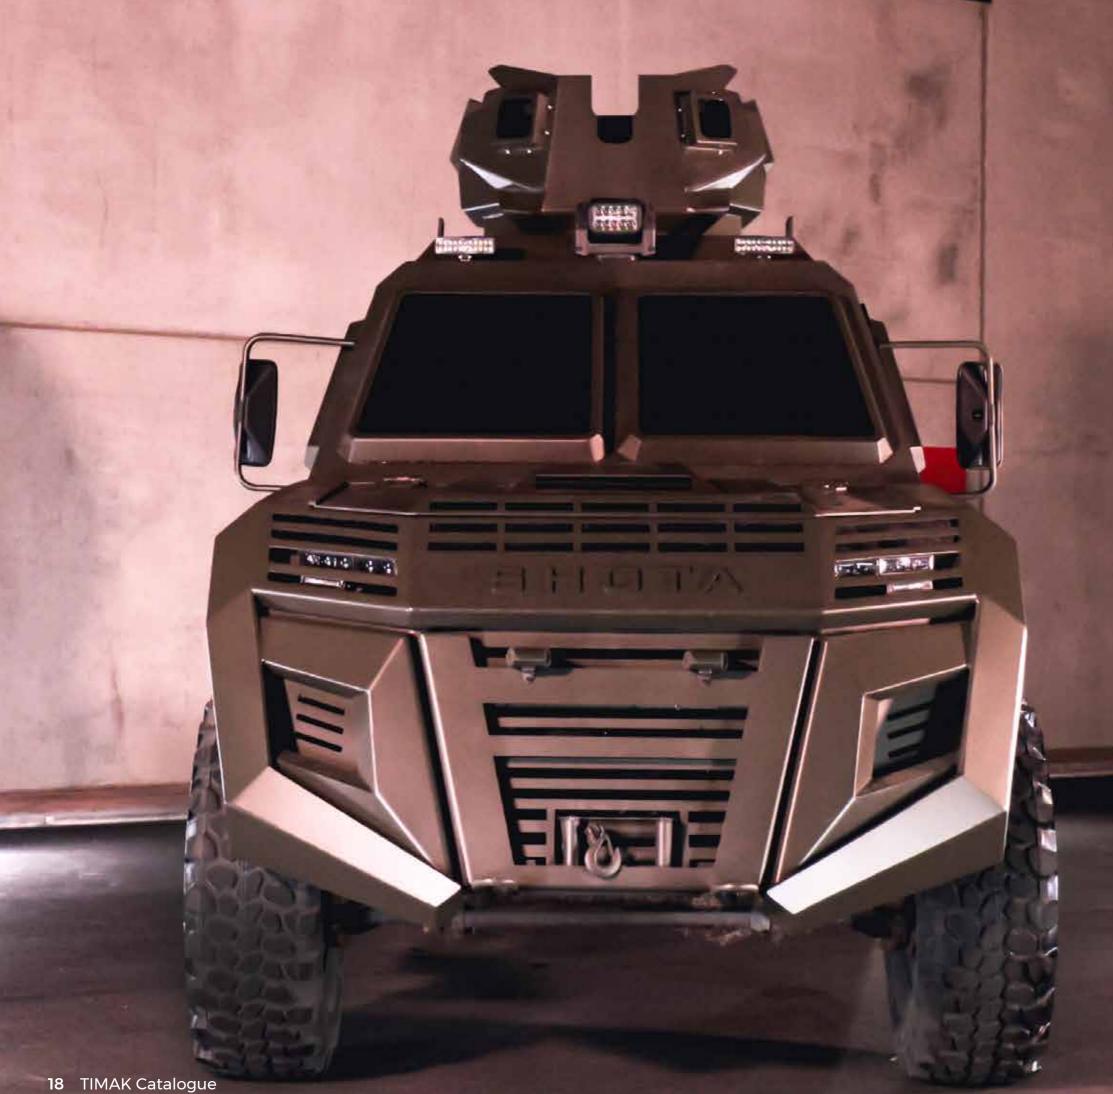

## SHOTA NRAP MADE IN ALBANIA.

**SHOTA Mine Resistant Ambush Protected Vehicle.** Available in unarmored or armored variants, the SHOTA is suited for tactical missions such as scouting, patrol, convoy escort and command and liaison.

### **SHOTA MRAP VEHICLE**

The TIMAK MRAP (Mine-Resistant Ambush Protected) vehicle is engineered for maximum safety in high-threat environments, featuring a V-hull chassis to deflect blasts and advanced armor for ballistic protection. Equipped with state-of-the-art communication and navigation systems, it ensures operational efficiency and coordination in combat zones.