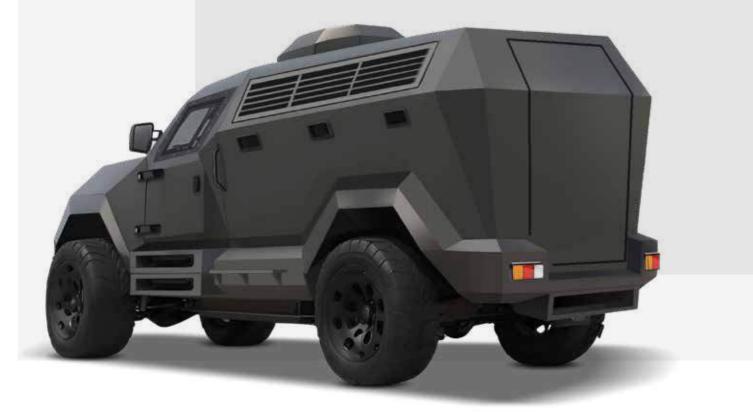

## SHOTA NRAP MADE IN ALBANIA.

**SHOTA Mine Resistant Ambush Protected Vehicle.** Available in unarmored or armored variants, the SHOTA is suited for tactical missions such as scouting, patrol, convoy escort and command and liaison.

### **SHOTA MRAP VEHICLE**

The TIMAK MRAP (Mine-Resistant Ambush Protected) vehicle is engineered for maximum safety in high-threat environments, featuring a V-hull chassis to deflect blasts and advanced armor for ballistic protection. Equipped with state-of-the-art communication and navigation systems, it ensures operational efficiency and coordination in combat zones.