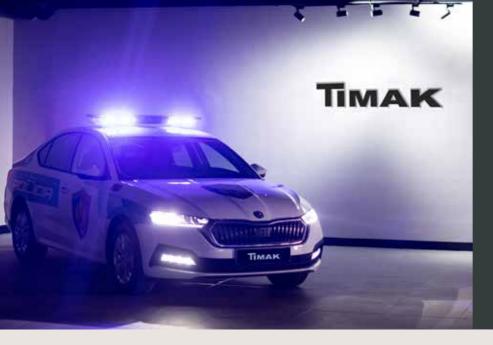

#### **POLICE CAR/VAN**

#### **Standard Features**

LED emergency light bar Vehicle decals (police) Enhanced fuel filtration system

Siren & public address system Fire extinguisher Safety kit

The TIMAK Police Car is designed to deliver superior performance and reliability, essential for modern policing duties. This vehicle combines robust engineering with high-speed capabilities, ideal for urban patrols and rapid response situations.