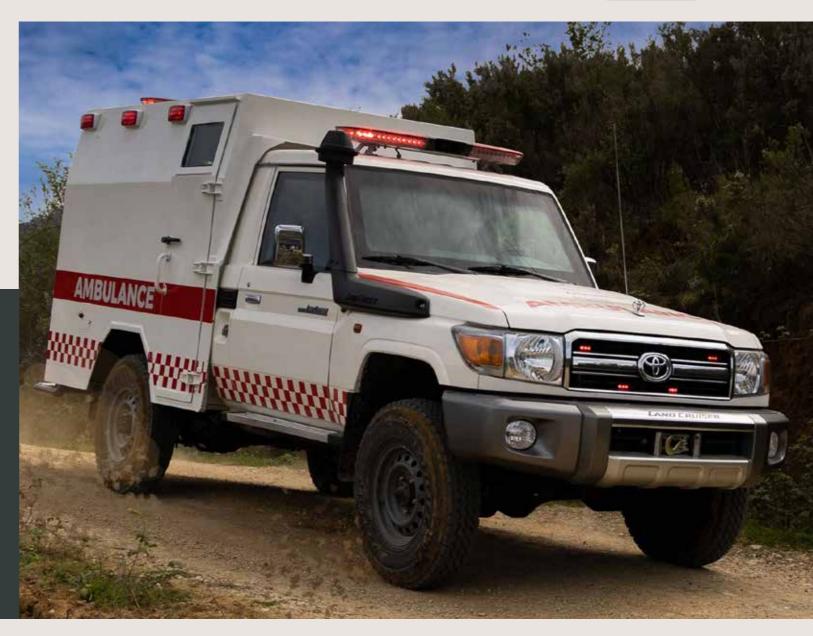

#### **ARMORED AMBULANCE**

-The body of vehicle is protected

to level BR7

#### **Standard Features**

| Patient area anti-bacterial                | Ambulance operati                         |
|--------------------------------------------|-------------------------------------------|
| Sliding door window                        | Siren & public addr                       |
| Ambulance medical and oxygen tank cabinets | Patient compartme<br>controller and LED I |
| Overhead grab handle bar                   | Flip-up attendant s                       |
|                                            |                                           |
| COUNTER-TERRORIST OPERATIONS               | CONVENTIONAL OPER                         |
| -Patrolling in high intensity areas        | -Armed                                    |
| -Special Forces Operations                 | -Raids in open or de                      |
| -Quick Reaction Teams                      | -Convoy protection                        |