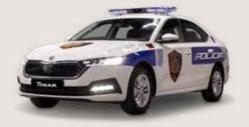

#### **POLICE CAR/VAN**

#### **Standard Features**

LED emergency light bar Vehicle decals (police) Enhanced fuel filtration system

Siren & public address system Fire extinguisher Safety kit

The TIMAK Police Car is designed to deliver superior performance and reliability, essential for modern policing duties. This vehicle combines robust engineering with high-speed capabilities, ideal for urban patrols and rapid response situations.