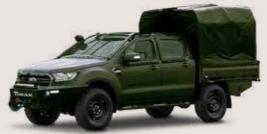

#### LIGHT TACTICAL PICK UP **Standard Features**

| 4 foldable passenger seats on      |
|------------------------------------|
| rear utility tray                  |
| Heavy duty side steps              |
| Heavy duty utility tray with tail- |
| gate open and rear access step     |
| Canvas seat covers                 |

Frame with waterproof canvas cover - black color Underbody skidplate Steel wheel 17" with all terrain tires 265/70 including spare Suspension upgrade 3.5T

The TIMAK Light Tactical Pickup excels in agility and performance, making it ideal for command and control, troop transport, and more. Reliable and versatile, it thrives in any combat environment.