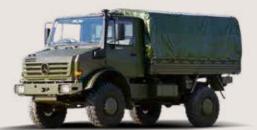

#### **HEAVY DUTY PERSONNEL CARRIER**

**Standard Features** 

| 4X4 body                   | Seats up to 12 pe |
|----------------------------|-------------------|
| Jerry can                  | Tool box          |
| Covered with a retractable | Two rows of       |
| canopy                     | foldable benches  |

The TIMAK Heavy Duty Personnel Carrier, based on a 4X4 pickup, seats up to 8 with foldable benches and includes a jerry can, tool box, and retractable canopy. Optional rollover protection enhances safety in tough conditions.