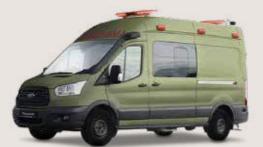

#### MILITARY AMBULANCE

#### **Standard Features**

| Patient area anti-bacterial                |  |
|--------------------------------------------|--|
| Sliding door window                        |  |
| Ambulance medical and oxygen tank cabinets |  |
| Overhead grab handle bar                   |  |

Ambulance operation manual Siren & public address system Patient compartment controller and LED lights Flip-up attendant seat

Equipped with advanced life-support systems and essential medical equipment, TIMAK Military Ambulance enables on-site treatment and stabilization of injured personnel. The ambulance's layout is optimized for easy access and operation.