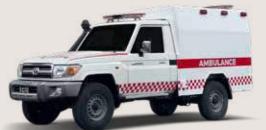

#### MILITARY AMBULANCE

#### **Standard Features**

| Patient area anti-bacterial                |  |
|--------------------------------------------|--|
| Sliding door window                        |  |
| Ambulance medical and oxygen tank cabinets |  |
| Overhead grab handle bar                   |  |

Ambulance operation manual Siren & public address system Patient compartment controller and LED lights Flip-up attendant seat

Equipped with advanced life-support systems and essential medical equipment, TIMAK Military Ambulance enables on-site treatment and stabilization of injured personnel. The ambulance's layout is optimized for easy access and operation.