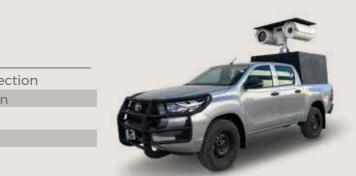

#### **PATROL VEHICLE Standard Features**

| Vehicle armor opaque    | Under body prote   |  |  |
|-------------------------|--------------------|--|--|
| Cabin armor glass       | Battery protection |  |  |
| Cooling pack protection | Anti-slip floor    |  |  |
| Rear gunner compartment | Intercom           |  |  |
| air-conditioning        |                    |  |  |

The TIMAK Patrol Vehicle is expertly engineered to meet the rigorous demands of modern law enforcement and security operations. Built on a durable chassis with advanced mobility features, this vehicle offers exceptional performance in both urban and off-road environments.