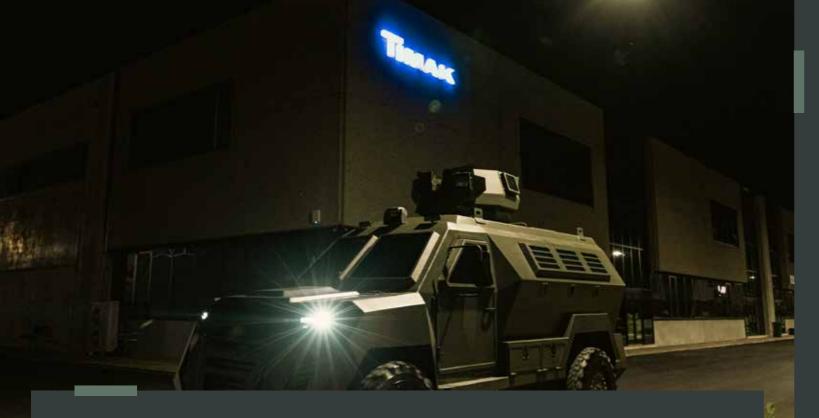

## SHOTA NRAP MADE IN ALBANIA.

**SHOTA Mine Resistant Ambush Protected Vehicle.** Available in unarmored or armored variants, the SHOTA is suited for tactical missions such as scouting, patrol, convoy escort and command and liaison.

### **SHOTA MRAP VEHICLE**

The TIMAK MRAP (Mine-Resistant Ambush Protected) vehicle is engineered for maximum safety in high-threat environments, featuring a V-hull chassis to deflect blasts and advanced armor for ballistic protection. Equipped with state-of-the-art communication and navigation systems, it ensures operational efficiency and coordination in combat zones.