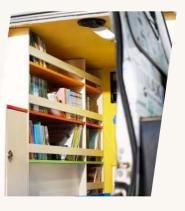

**03** MOBILE LIBRARY

# Standard Features

LED and fluorescent lighting

Battery 105 Amper

Audio box on the ceiling or outside

Bookcases, cabinets and accessories for books

Epoxy floor covering

Inverter 2000 Watt

Grill on the ceiling

The interior of the Mobile library

Sliding glass compartment for mobile library and driver cabin

Outdoor tent

FROM A

CONFISCATED VEHICLE

TO A

MOB L LBRARY

Confiscated cars that previously belonged to criminal actors are converted into mobile libraries.