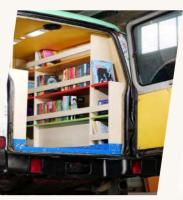

**03** MOBILE LIBRARY

# Standard Features

LED and fluorescent lighting

Battery 105 Amper

Audio box on the ceiling or outside

Bookcases, cabinets and accessories for books

Epoxy floor covering

Inverter 2000 Watt

Grill on the ceiling

The interior of the Mobile library

Sliding glass compartment for mobile library and driver cabin

Outdoor tent

FROM A

CONFISCATED VEHICLE

TO A

MOB L LBRARY

Confiscated cars that previously belonged to criminal actors are converted into mobile libraries.