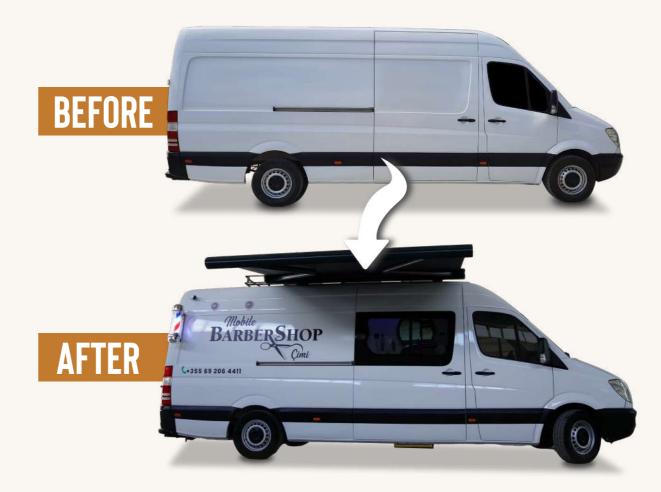

# Standard Features

180 degree swivel seat and mirror

12V Water pump

Toilet shower area

**Battery Control Unit** 

12V faucet with shower head

Thermal insulation

Clean Water Tank

Air conditioner

12V faucet with shower head

LED and fluorescent lighting

Drawer

Inverter 1500 Watt

Head wash sink

Double seats for waiting

Small refrigerator

Wastewater tank

Epoxy floor covering

Double seats for waiting

Outer tent

Audio box on the ceiling

TIMAK Catalogue 5

SPECIAL VEHICLES

SPECIAL VEHICLES