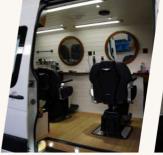

# Standard Features

180 degree swivel seat and mirror

12V Water pump

Toilet shower area

**Battery Control Unit** 

12V faucet with shower head

Thermal insulation

Clean Water Tank

Air conditioner

12V faucet with shower head

LED and fluorescent lighting

Drawer

Inverter 1500 Watt

Head wash sink

Double seats for waiting

Small refrigerator

Wastewater tank

Epoxy floor covering

Double seats for waiting

Outer tent

Audio box on the ceiling

TIMAK Catalogue 5

SPECIAL VEHICLES

SPECIAL VEHICLES