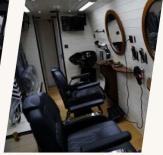

# Standard Features

180 degree swivel seat and mirror

12V Water pump

Toilet shower area

**Battery Control Unit** 

12V faucet with shower head

Thermal insulation

Clean Water Tank

Air conditioner

12V faucet with shower head

LED and fluorescent lighting

Drawer

Inverter 1500 Watt

Head wash sink

Double seats for waiting

Small refrigerator

Wastewater tank

Epoxy floor covering

Double seats for waiting

Outer tent

Audio box on the ceiling

TIMAK Catalogue 5

SPECIAL VEHICLES

SPECIAL VEHICLES