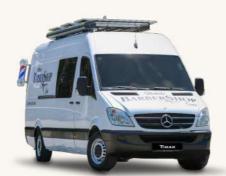

# Standard Features

180 degree swivel seat and mirror

12V Water pump

Toilet shower area

**Battery Control Unit** 

12V faucet with shower head

Thermal insulation

Clean Water Tank

Air conditioner

12V faucet with shower head

LED and fluorescent lighting

Drawer

Inverter 1500 Watt

Head wash sink

Double seats for waiting

Small refrigerator

Wastewater tank

Epoxy floor covering

Double seats for waiting

Outer tent

Audio box on the ceiling

TIMAK Catalogue 5

SPECIAL VEHICLES

SPECIAL VEHICLES