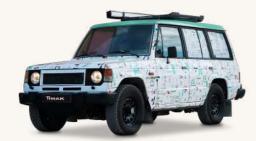

**03** MOBILE LIBRARY

# Standard Features

LED and fluorescent lighting

Battery 105 Amper

Audio box on the ceiling or outside

Bookcases, cabinets and accessories for books

Epoxy floor covering

Inverter 2000 Watt

Grill on the ceiling

The interior of the Mobile library

Sliding glass compartment for mobile library and driver cabin

Outdoor tent

FROM A

CONFISCATED VEHICLE

TO A

MOB L LBRARY

Confiscated cars that previously belonged to criminal actors are converted into mobile libraries.