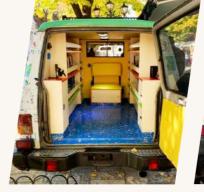

**03** MOBILE LIBRARY

# Standard Features

LED and fluorescent lighting

Battery 105 Amper

Audio box on the ceiling or outside

Bookcases, cabinets and accessories for books

Epoxy floor covering

Inverter 2000 Watt

Grill on the ceiling

The interior of the Mobile library

Sliding glass compartment for mobile library and driver cabin

Outdoor tent

FROM A

CONFISCATED VEHICLE

TO A

MOB L LBRARY

Confiscated cars that previously belonged to criminal actors are converted into mobile libraries.