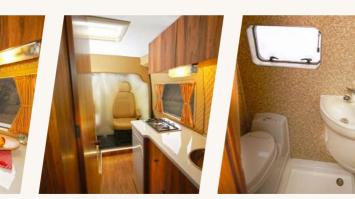

## Standard Features

Vehicle Type: Vans without windows

Berth: Up to 3

Bath/WC Area

Ceiling, Outdoor, Baggage

Manuel Door Step

Clean water tank

Double Layer Plexiglass Caravan Windows

Cabin Size option: Based on the vehicle

Sleeping Area

Kitchen Area

Control Panel to manage in and out equipments

40x40 Heki with Shade and Flyscreen

Grey water tank

LED, Ceiling Light and Outdoor Light

# Extra Equipment

Solar Panel System

Heater

Air Conditioner

Manuel Awning

Electric Awning

Water Heater

Bike/Motorbike Holder

Satellite System

12/24V Fridge

3-way Fridge

Burner-Oven Combination

Cassette Toilet

Bigger Clean Water Tank

Outdoor Shower

Hydraulic Legs

Electric Door Step

Flyscreen

Chrome Clean Water Tank

Notes: Images are for illustrative purposes only and may appear different to the actual vehicle.