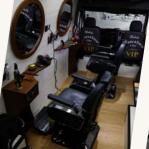

# Standard Features

180 degree swivel seat and mirror

12V Water pump

Toilet shower area

**Battery Control Unit** 

12V faucet with shower head

Thermal insulation

Clean Water Tank

Air conditioner

12V faucet with shower head

LED and fluorescent lighting

Drawer

Inverter 1500 Watt

Head wash sink

Double seats for waiting

Small refrigerator

Wastewater tank

Epoxy floor covering

Double seats for waiting

Outer tent

Audio box on the ceiling

TIMAK Catalogue 5

SPECIAL VEHICLES

SPECIAL VEHICLES