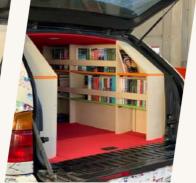

**03** MOBILE LIBRARY

# Standard Features

LED and fluorescent lighting

Battery 105 Amper

Audio box on the ceiling or outside

Bookcases, cabinets and accessories for books

Epoxy floor covering

Inverter 2000 Watt

Grill on the ceiling

The interior of the Mobile library

Sliding glass compartment for mobile library and driver cabin

Outdoor tent

FROM A

CONFISCATED VEHICLE

TO A

MOB L LBRARY

Confiscated cars that previously belonged to criminal actors are converted into mobile libraries.