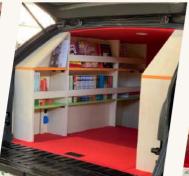

# Standard Features

LED and fluorescent lighting

Battery 105 Amper

Audio box on the ceiling or outside

Bookcases, cabinets and accessories for books

Epoxy floor covering

Inverter 2000 Watt

Grill on the ceiling

The interior of the Mobile library

Sliding glass compartment for mobile library and driver cabin

Outdoor tent

FROM A

CONFISCATED VEHICLE

TO A

MOB L LBRARY

Confiscated cars that previously belonged to criminal actors are converted into mobile libraries.