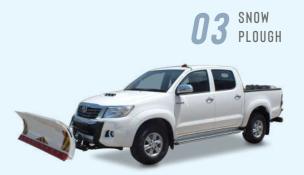

#### PICK UP SNOW PLOUGH Standart Features

Total width of blades: 2 000 mm

Min operational width: 1800 mm

Number of segments: 1 x 2 000 mm

Max turning angle (both directions): 30°

Weight with standard equipment: 180 kg Moldboards height (blades included): 600 mm