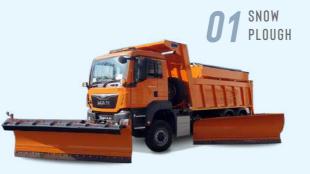

#### TRUCK SNOW PLOWGH

#### **Standart Features**

Total width of blades: 3 000 - 5 000 mm

Min operational width: 2 800 - 4 800 mm

Number of segments: 3-5

Max turning angle (both directions): 30°

Weight with standard equipment: 500 - 1 600 kg

Moldboards height (blades included): 800-1100 mm

#### TRUCK SALT SPREADER Standart Features

Capacity : 3 - 9 m3 Discharge : Catterpillar track ,Helix System

Salt Spreader width: 2-8 m