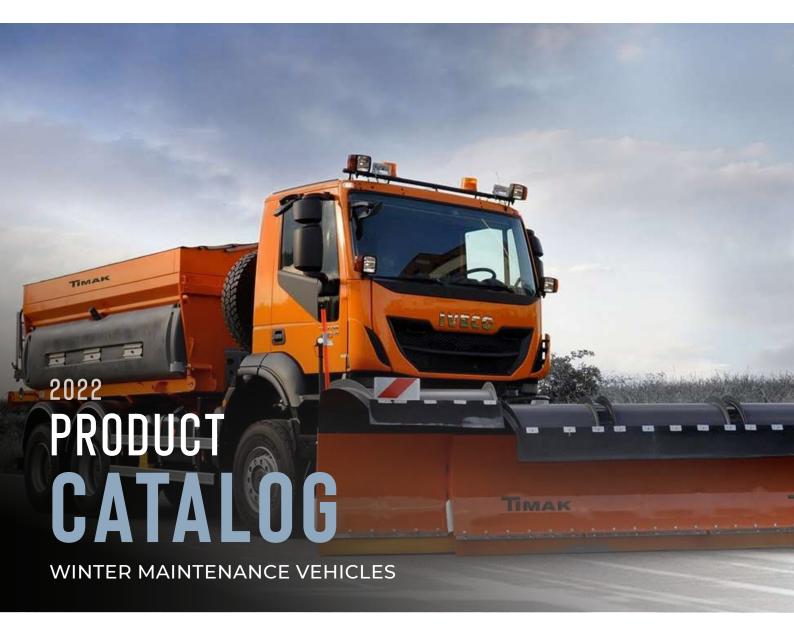

# THE ULTIMATE **SIDEWALK SOLUTION!**

WINTER MAINTENANCE

Designed to get the most versatilit from a single vehicle. Winter services operations play an important role inensuring that highway networks are safe and available during adverse weather conditions.

## TIMAK Winter Maintenance vehicles for every purpose!

With a variety of snow and ice control technologies and features to make your job more productive, TIMAK has what today's professionals need to take on winter and restore order.