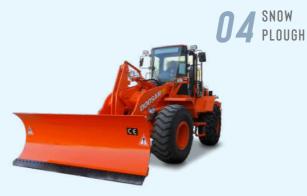

## O2 SNOW PLOUGH

#### TRACTOR SNOW PLOUGH

#### Standart Features

Total width of blades: 2 400 mm

Min operational width: 2 300 mm

Number of segments: 3 x 800 mm

Max turning angle (both directions): 30°

Weight with standard equipment: 450 kg Moldboards height (blades included): 900 mm