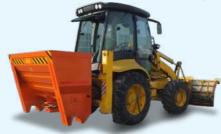

#### BACKHOE LOADER SNOW PLOUGH Standart Features

Total width of blades: 2 700 mm

Min operational width: 2 600 mm

Number of segments: 3 x 900 mm

Max turning angle (both directions): 30°

Weight with standard equipment: 510 kg

Moldboards height (blades included): 1100 mm

### BACKHOE LOADER SALT SPREADER