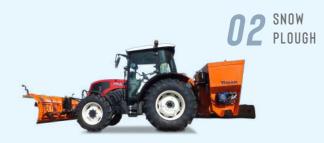

## O2 SNOW PLOUGH

#### TRACTOR SNOW PLOUGH

#### Standart Features

Total width of blades: 2 400 mm

Min operational width: 2 300 mm

Number of segments: 3 x 800 mm

Max turning angle (both directions): 30°

Weight with standard equipment: 450 kg Moldboards height (blades included): 900 mm

#### TRACTOR SALT SPREADER

#### Standart Features

Capacity: 1 - 1.5 m<sup>3</sup>

Discharge : Helix System

Salt Spreader width: 2-6 m