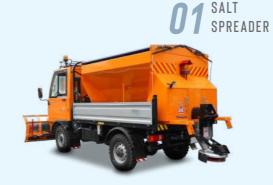

#### TRUCK SALT SPREADER Standart Features

Capacity : 3 - 9 m3 Discharge : Catterpillar track ,Helix System

Salt Spreader width: 2-8 m