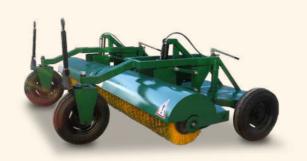

### PULL BEHIND SWEEPER

### Standart Features

Width: 2 000 - 2 400 mm

Brush diameter: 600 mm

Brush material: 50% Poliuretan

Water Tank Capacity: 250 - 300 lt

4 TIMAK Catalogue TIMAK Catalogue 5

6 TIMAK Catalogue 7