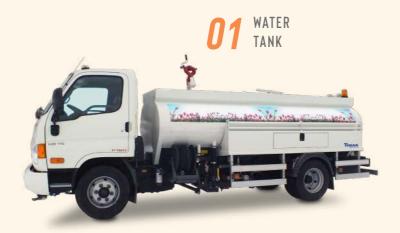

### Standart Features

Tank Capacity: 3000 m<sup>3</sup>

First Intervention Reel : Aluminium made / 1" -30 m hose / Jet-Spray gun

Valves and Couplings: Stainless Aluminium

Pump: Karba 1500 N (10 Bar 1500 Lt/Dk)

Cabinets: 2 units of Aluminium Doors
Warning and Illumination: 2 Cylindrical

Type Top Lamp

### **Standart Accessories**

2 units suction hoses (4"-3 mt)

2 unit fire fighting hose (20 mt-2")

1 unit, handle reel

2 Coupling Spanners (2"-2.5"-4")

1 unit of suction filter with clack

1 unit of nozzle (2" and 2,5")

Stainless steel fittings

### Optional Accessories

Front Irrigation System (Front watering operated by pressure, rear gravity flow)

Rear water distribution valves attached bar

Stainless fittings

Tank Material AISI 304