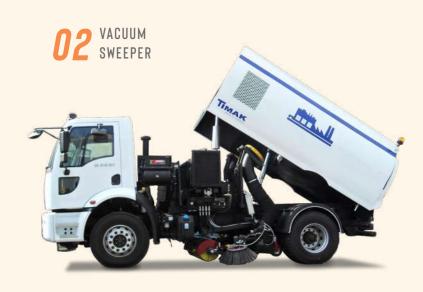

### TRUCK FRONT SWEEPER

### Standart Features

Width: 2 000 - 2 500 mm

Brush diameter: 600 mm

Brush material: 50% Poliuretan, 50% Çelik

Water Tank Capacity: 250 - 300 lt