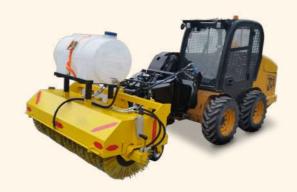

### TRACTOR FRONT SWEEPER

### **Standart Features**

Width: 2 000 - 2 400 mm

Brush diameter: 600 mm

Brush material: 50% Poliuretan

Water Tank Capacity: 250 - 300 lt