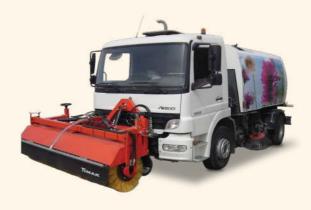

### TRUCK FRONT SWEEPER

### Standart Features

Width: 2 000 - 2 500 mm

Brush diameter: 600 mm

Brush material: 50% Poliuretan, 50% Çelik

Water Tank Capacity: 250 - 300 lt