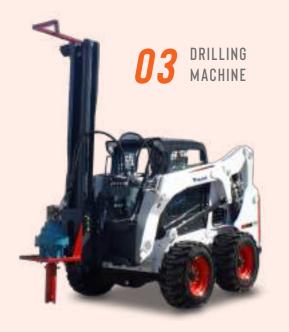

## HIGH **Precision**

The Downhole Drill Equipment is a special equipment that can be applied on the Self Propelled Pile driving machine for the drilling of road pavement in every hard condition. The Downhole drill hammer drills every kind of soil, reinforced concrete, rock and granite.