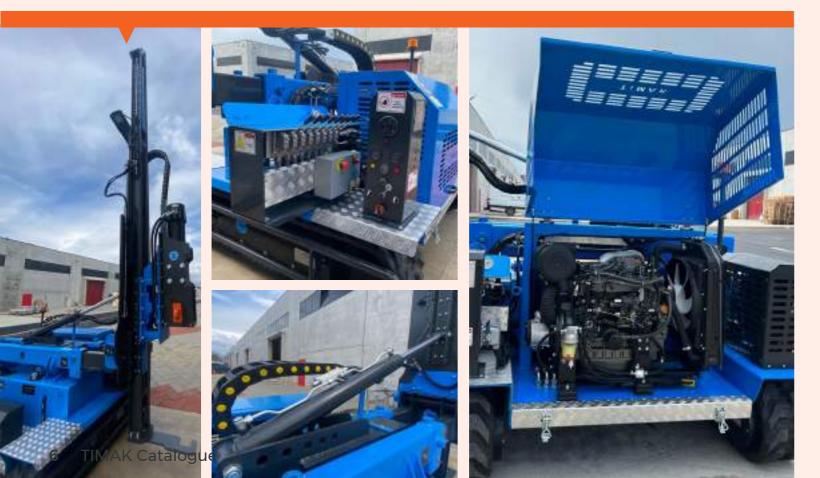

#### PILE DRIVERS

#### **Standard Equipment**

Vtrack Rubber Tracks Propotional command trough 8 levels Hydraulic oil heat exchanger DEUTZ diesel engine, air cooled,3 cylinders, 34 kW (HP 45.6) @2800rpm Hydraulic oil tank capacity 80 It and level indicator Hydraulic Hammer, INAN MAKINA (Working Weight 490 kg,1060 Joule,500-900 beats/min) Diesel oil tank capacity 80 It and level indicator