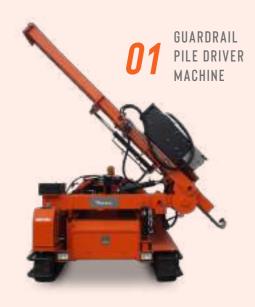

#### TIMAK Pile Drivers for every purpose!

Our equipment is designed in accordance with the needs of our customers and is produced in the best quality and the most suitable features to meet the needs.

Guardrail pile driver machine is specially designed for driving the highway poles required within the scope of Highway Road Safety precautionary works. It offers a professional solution in accordance with the required power and other features for the installation of signs, barriers and guardrails used on highways.