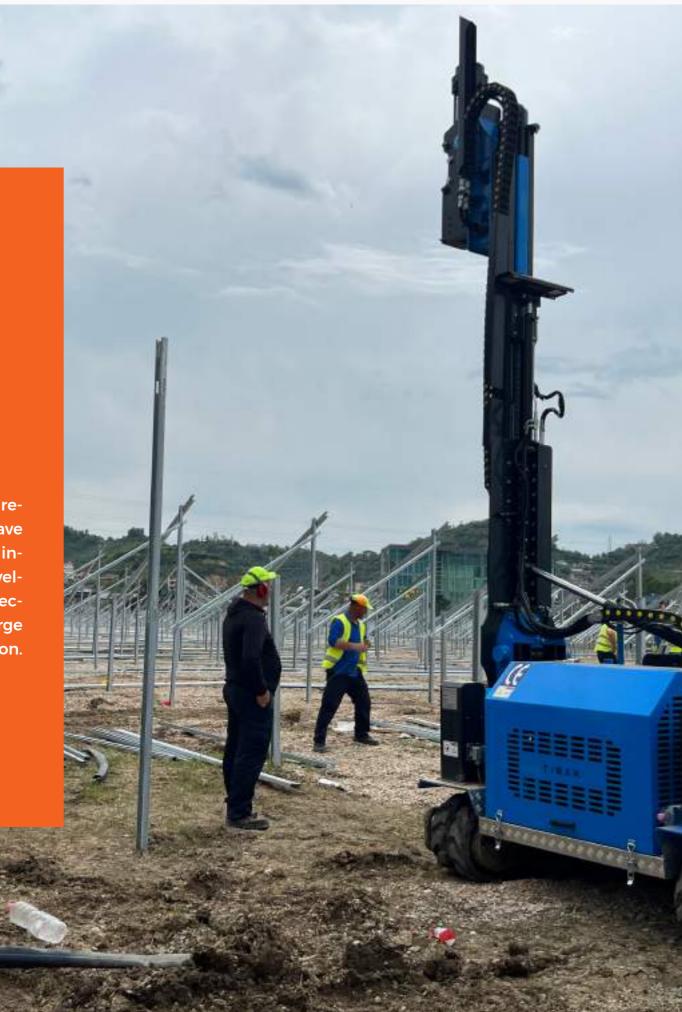

## PILE Driver

The increase in the demand for solar energy in recent years and the rapid growth in the sector have created the need for speed and precision in the installation of solar energy systems. TIMAK has developed solar pile drivers to meet this need in the sector. It is specially designed to be operated in large solar panel fields as easy to use, fast, high precision.

Hydraulic Hammer, INAN MAKINA (Working Weight 490 kg,1060 Joule,500-900 beats/min)

Solar pile driver is a machine used to drive poles into the ground to lay foundation for the solar panel. The vibrating hammer on the vertically movable guides is driven by hydraulic motors powered by the diesel engine on the machine. Vertical vibrations are transmitted to the pile and driving into ground is performed, while horizontal vibrations are damped to ensure stable operation of the machine.