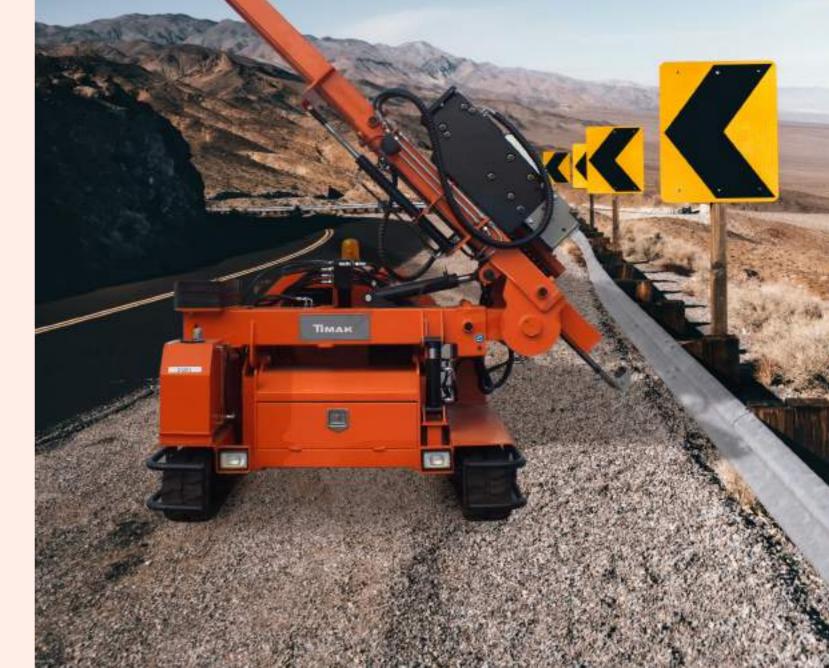

#### TIMAK Pile Drivers for every purpose!

Our equipment is designed in accordance with the needs of our customers and is produced in the best quality and the most suitable features to meet the needs.

Guardrail pile driver machine is specially designed for driving the highway poles required within the scope of Highway Road Safety precautionary works. It offers a professional solution in accordance with the required power and other features for the installation of signs, barriers and guardrails used on highways.

#### **Standard Equipment**

Vtrack Rubber Tracks

Propotional command trough 9 levels Hydraulic oil heat exchanger DEUTZ diesel engine, air cooled,3 cylinders, 34 kW (HP 45.6) @2800rpm

Hydraulic oil tank capacity 80 It and level indicator Hydraulic Hammer, INAN MAKINA (Working Weight 300 kg, 840 Joule,390-1000 beats, min)

Diesel oil tank capacity 80 It and level indicator

Maximum post dimension 160x120 mm

Maximum Post Height 2.8m

Auxiliary coupling for attachments

Hook for pile extraction

Transport dimensions 2.7x 2.0x 1.9

Weight 3.2 ton

Grappling hooks for machine loading and unloading Column inclination both transverse and longitudinal +/- 15