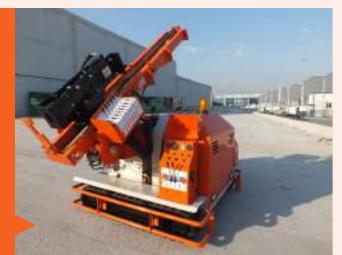

#### TIMAK Pile Drivers for every purpose!

Our equipment is designed in accordance with the needs of our customers and is produced in the best quality and the most suitable features to meet the needs.

Guardrail pile driver machine is specially designed for driving the highway poles required within the scope of Highway Road Safety precautionary works. It offers a professional solution in accordance with the required power and other features for the installation of signs, barriers and guardrails used on highways.