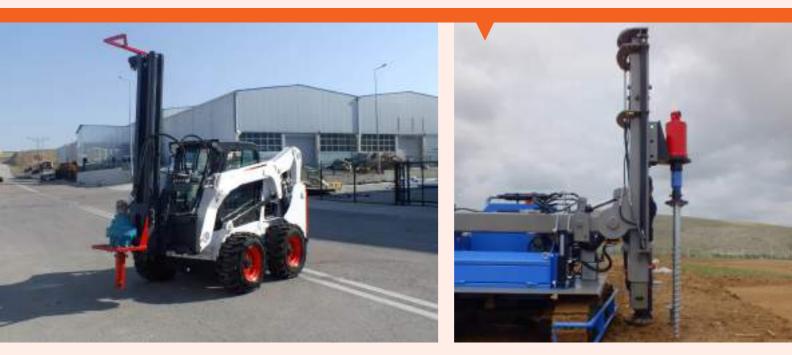

Hydraulic Hammer, INAN MAKINA (Working Weight 490 kg,1060 Joule,500-900 beats/min)

Solar pile driver is a machine used to drive poles into the ground to lay foundation for the solar panel. The vibrating hammer on the vertically movable guides is driven by hydraulic motors powered by the diesel engine on the machine. Vertical vibrations are transmitted to the pile and driving into ground is performed, while horizontal vibrations are damped to ensure stable operation of the machine.