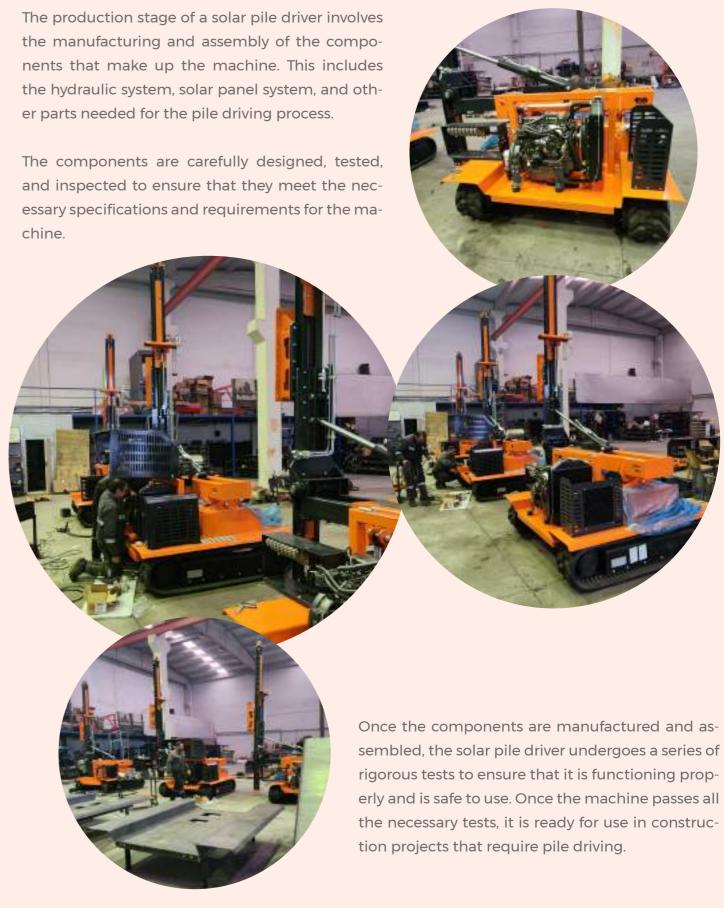

ating hammer on the vertically movable guides is driven by hydraulic motors powered by the diesel engine on the machine. Vertical vibrations are transmitted to the pile and driving into ground is performed, while horizontal vibrations are damped to ensure stable operation of the machine.

| Maximum post dimension 160x120 mm           |
|---------------------------------------------|
| Maximum Post Height 3.9m                    |
| Auxiliary coupling for attachments          |
| Hook for pile extraction                    |
| Transport dimensions 3.4x 2.0x 1.9          |
| Weight 3.7 ton                              |
| Grappling hooks for machine loading and un- |
| loading                                     |
|                                             |



#### **Production Stage**



#### PILE DRIVERS



#### **Standard Equipment**

Vtrack Rubber Tracks Propotional command trough 8 levels Hydraulic oil heat exchanger DEUTZ diesel engine, air cooled,3 cylinders, 34 kW (HP 45.6) @2800rpm Hydraulic oil tank capacity 80 It and level indicator Hydraulic Hammer, INAN MAKINA (Working Weight 490 kg,1060 Joule,500-900 beats/min) Diesel oil tank capacity 80 It and level indicator

## HIGH **Precision**

The Downhole Drill Equipment is a special equipment that can be applied on the Self Propelled Pile driving machine for the drilling of road pavement in every hard condition. The Downhole drill hammer drills every kind of soil, reinforced concrete, rock and granite.



### THANK You!

The company reserves the right to change the vehicle specifications and features described in t