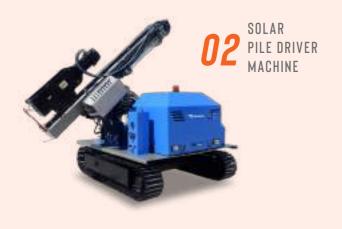

# PILE DRIVER MACHINE Is stable & compact

#### **Standard Equipment**

| Vtrack Rubber Tracks                              |   |
|---------------------------------------------------|---|
| Propotional command trough 8 levels               |   |
| Hydraulic oil heat exchanger                      |   |
| DEUTZ diesel engine, air cooled,3 cylinders, 34   | 1 |
| kW (HP 45.6) @2800rpm                             | I |
| Hydraulic oil tank capacity 80 It and level indi- | - |
| cator                                             | ١ |
| Hydraulic Hammer INAN MAKINA (Working             | ( |

Hydraulic Hammer, INAN MAKINA (Working Weight 490 kg,1060 Joule,500-900 beats/min)

Solar pile driver is a machine used to drive poles into the ground to lay foundation for the solar panel. The vibrating hammer on the vertically movable guides is driven by hydraulic motors powered by the diesel engine on the machine. Vertical vibrations are transmitted to the pile and driving into ground is performed, while horizontal vibrations are damped to ensure stable operation of the machine.

| Maximum post dimension 160x120 mm           |
|---------------------------------------------|
| Maximum Post Height 3.9m                    |
| Auxiliary coupling for attachments          |
| Hook for pile extraction                    |
| Transport dimensions 3.4x 2.0x 1.9          |
| Weight 3.7 ton                              |
| Grappling hooks for machine loading and un- |
| loading                                     |
|                                             |