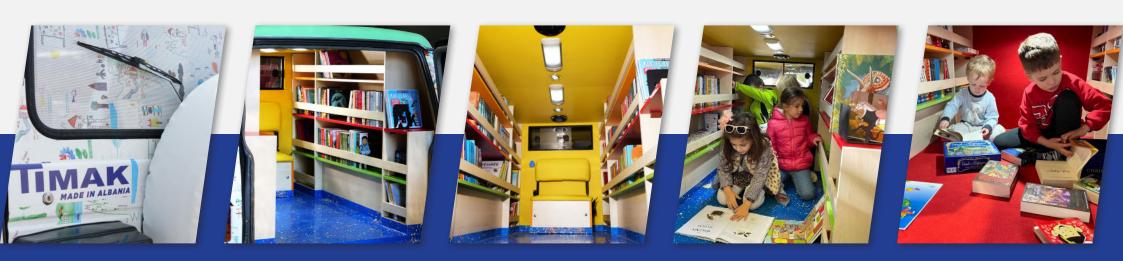

## **General Specifications**

Inverter 2000 Watt

Battery 105 Amper

Grill on the ceiling

1000W Full Sinus Smart Invertor

The interior of the Mobile library

Epoxy floor covering

Outdoor tent

Logo of all vehicle

Bookcases, cabinets and accessories for books

Audio box on the ceiling or outside

LED lamps (2 pieces) and fluorescent lighting (2 pieces